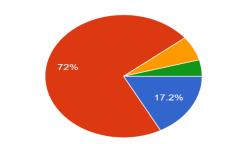

| 8.How much<br>of the<br>syllabus was<br>covered in<br>the class | s<br>prepare     | 10.How well<br>were the<br>teachers able<br>to<br>communicate | 11.Fairnes s of the | 12.The teaching and mentoring process in your institution facilities help you in cognitive,so cial and emotional growth | 13.The<br>Teachers<br>approach<br>to teaching<br>can be<br>described | 14.Was your performan ce in assignmen t discussed with you? | 15.The institutio n provides multiple opportuni ties to learn and grow. | 16.Teache r inform you about your expected competen cies, course outcomes and program outcomes. | illustrate<br>the<br>concept<br>through<br>examples | 18.The<br>teachers<br>identify your<br>strength with<br>providing<br>right level of<br>challenges. | 19.Teache r s are able to identify your weakness and help you to overcome. | 20.Teachers encourage you to participate in extra curricular activities. | 21.The overall quality of teaching learning process in your institution is |
|-----------------------------------------------------------------|------------------|---------------------------------------------------------------|---------------------|-------------------------------------------------------------------------------------------------------------------------|----------------------------------------------------------------------|-------------------------------------------------------------|-------------------------------------------------------------------------|-------------------------------------------------------------------------------------------------|-----------------------------------------------------|----------------------------------------------------------------------------------------------------|----------------------------------------------------------------------------|--------------------------------------------------------------------------|----------------------------------------------------------------------------|
| 55%-69%                                                         | Thoroug<br>hly   | Some times effective                                          | Always fare         | Very well                                                                                                               | Very good                                                            | Occassional<br>lv                                           | Neutral                                                                 | Occassion ally                                                                                  | Usually                                             | Fully                                                                                              | Sometimes                                                                  | Sometimes.                                                               | Good                                                                       |
| 33 /0-03 /0                                                     | Satisfact        | Just                                                          | Always late         | very well                                                                                                               | very good                                                            | iy                                                          | Strongly                                                                | ally                                                                                            | Usually                                             | 1 ully                                                                                             | Sometimes                                                                  | Sometimes.                                                               | Good                                                                       |
| 70%-84%                                                         | ory              |                                                               | Always fare         | Very well                                                                                                               | Excellent                                                            | Every time                                                  | agree                                                                   | Every Time                                                                                      | Every time                                          | Fully                                                                                              | Every time                                                                 | Always                                                                   | Very good                                                                  |
|                                                                 | Satisfact        | Always                                                        |                     | - <b>,</b>                                                                                                              |                                                                      |                                                             | Strongly                                                                |                                                                                                 | - <b>,</b>                                          |                                                                                                    |                                                                            |                                                                          | - <b>,</b> g                                                               |
| 70%-84%                                                         | ory              |                                                               | Always fare         | Very well                                                                                                               | Very good                                                            | Every time                                                  | agree                                                                   | Every Time                                                                                      | Usually                                             | Fully                                                                                              | Sometimes                                                                  | Always                                                                   | Very good                                                                  |
|                                                                 | Satisfact        | Some times                                                    |                     |                                                                                                                         |                                                                      | Occassional                                                 |                                                                         | Occassion                                                                                       |                                                     |                                                                                                    |                                                                            |                                                                          |                                                                            |
| 85%-100%                                                        | ory              |                                                               | Always fare         | Very well                                                                                                               | Excellent                                                            | ly                                                          | Agree                                                                   | ally                                                                                            | Every time                                          | Fully                                                                                              |                                                                            | Always                                                                   | Good                                                                       |
|                                                                 | Satisfact        | Some times                                                    |                     |                                                                                                                         |                                                                      | Occassional                                                 |                                                                         |                                                                                                 |                                                     |                                                                                                    |                                                                            |                                                                          |                                                                            |
| 70%-84%                                                         | ory              |                                                               | Always fare         | Very well                                                                                                               | Very good                                                            | ly                                                          | Agree                                                                   | Every Time                                                                                      | Usually                                             | Reasonably                                                                                         | Sometimes                                                                  | Always                                                                   | Good                                                                       |
|                                                                 | Satisfact        | Just                                                          |                     | .,                                                                                                                      |                                                                      |                                                             |                                                                         |                                                                                                 |                                                     |                                                                                                    |                                                                            |                                                                          |                                                                            |
| 30%-54%                                                         | ory              | ,                                                             | Sometimes           | Very well                                                                                                               | Fair                                                                 | Every time                                                  | Agree                                                                   | Every Time                                                                                      |                                                     | Reasonably                                                                                         | Rarely                                                                     | Sometimes.                                                               | Good                                                                       |
| 700/ 040/                                                       | Satisfact        | Always                                                        | Comotinos           | Marainallu                                                                                                              | Fair                                                                 | Occassional                                                 | Λ συν ο ο                                                               |                                                                                                 | Sometime                                            | <b></b> 11.                                                                                        | Г a m . 4: ma a                                                            | Comotino                                                                 | Cood                                                                       |
| 70%-84%                                                         | ory<br>Satisfact |                                                               | Sometimes           | Marginally                                                                                                              | Fair                                                                 | ly                                                          | Agree                                                                   | ally                                                                                            | S                                                   | Fully                                                                                              | Every time                                                                 | Sometimes.                                                               | Good                                                                       |
| 30%-54%                                                         |                  | Always effective                                              | Usually<br>unfair   | Very well                                                                                                               | Very good                                                            | Never                                                       | Disagree                                                                | Never                                                                                           | Never                                               | Slightly                                                                                           | Never                                                                      | Never                                                                    | Good                                                                       |
| 30 /0-34 /0                                                     | ory<br>Won't     | enective                                                      | uillali             | very well                                                                                                               | very good                                                            | Nevei                                                       | Disagree                                                                | INEVE                                                                                           | Nevei                                               | Slightly                                                                                           | Nevei                                                                      | INEVE                                                                    | G000                                                                       |
|                                                                 | teach            | Just                                                          | Usually             |                                                                                                                         |                                                                      |                                                             |                                                                         |                                                                                                 |                                                     |                                                                                                    |                                                                            |                                                                          |                                                                            |
| 30%-54%                                                         | well             | satisfactory                                                  | unfair              | Not at all                                                                                                              | Fair                                                                 | Never                                                       | Disagree                                                                | Every Time                                                                                      | Never                                               | Fully                                                                                              | Sometimes                                                                  | Never                                                                    | Not good                                                                   |
|                                                                 | Thoroug          | Always                                                        |                     |                                                                                                                         |                                                                      | Occassional                                                 |                                                                         | , ,                                                                                             |                                                     | ,                                                                                                  |                                                                            | -                                                                        | 9                                                                          |
| 70%-84%                                                         | hly              | effective                                                     | Sometimes           | Not at all                                                                                                              | Excellent                                                            | ly                                                          | Neutral                                                                 | Every Time                                                                                      | Every time                                          | Reasonably                                                                                         | Rarely                                                                     | Always                                                                   | Good                                                                       |
|                                                                 | Satisfact        | Always                                                        |                     |                                                                                                                         |                                                                      |                                                             | Strongly                                                                |                                                                                                 |                                                     |                                                                                                    |                                                                            |                                                                          |                                                                            |
| 85%-100%                                                        | ory              |                                                               | Always fare         | Significantly                                                                                                           | Excellent                                                            | Every time                                                  | agree                                                                   | Every Time                                                                                      | Every time                                          | Fully                                                                                              | Every time                                                                 | Always                                                                   | Very good                                                                  |
|                                                                 | Satisfact        | Always                                                        |                     |                                                                                                                         |                                                                      | Occassional                                                 | 0,                                                                      | _                                                                                               |                                                     |                                                                                                    | _                                                                          |                                                                          |                                                                            |
| 85%-100%                                                        | ory              |                                                               | Sometimes           | Very well                                                                                                               | Very good                                                            | ly                                                          | agree                                                                   | Every Time                                                                                      | Every time                                          | Fully                                                                                              | Every time                                                                 | Always                                                                   | Very good                                                                  |
| FF0/ 000/                                                       | Satisfact        | Always                                                        | A                   | Many - II                                                                                                               | F                                                                    | E                                                           | Nias teal                                                               |                                                                                                 |                                                     |                                                                                                    |                                                                            |                                                                          |                                                                            |
| 55%-69%                                                         | Ory              |                                                               | Always fare         | Very well                                                                                                               | Excellent                                                            | Every time                                                  | Neutral                                                                 |                                                                                                 |                                                     |                                                                                                    |                                                                            |                                                                          |                                                                            |
| 55%-69%                                                         | Satisfact        | Always effective                                              | Always fare         | Very well                                                                                                               | Excellent                                                            | Every time                                                  | Strongly                                                                | Every Time                                                                                      | Even, time                                          | Reasonably                                                                                         | Every time                                                                 | Always                                                                   | Very good                                                                  |
| JJ /0-0970                                                      | ory<br>Thoroug   | Always                                                        | niways lafe         | very well                                                                                                               | EXCEILETT                                                            | Every unite                                                 | agree                                                                   | Lvery rille                                                                                     | Sometime                                            | iveasonably                                                                                        | Every unite                                                                | Aiways                                                                   | very good                                                                  |
| 30%-54%                                                         | hly              | •                                                             | Sometimes           | Very well                                                                                                               | Very good                                                            | Never                                                       | Agree                                                                   | Every Time                                                                                      |                                                     | Fully                                                                                              | Sometimes                                                                  | Always                                                                   | Good                                                                       |
| JU /U J <del>T</del> /U                                         | 1119             | CHOOLIVE                                                      | Comcumes            | V Ci y W Cii                                                                                                            | very good                                                            | 140461                                                      | Agree                                                                   | L-vory rillie                                                                                   |                                                     | i ully                                                                                             | Comcumes                                                                   | Aiways                                                                   | <u> </u>                                                                   |

| 8.How much<br>of the<br>syllabus was<br>covered in<br>the class | 9.How well did the teacher s prepare for classes | 10.How well<br>were the<br>teachers able<br>to<br>communicate | 11.Fairnes s of the interal evaluation process by the teachers | 12.The teaching and mentoring process in your institution facilities help you in cognitive,so cial and emotional growth | 13.The<br>Teachers<br>approach<br>to teaching<br>can be<br>described | 14.Was your performan ce in assignmen t discussed with you? | 15.The institutio n provides multiple opportuni ties to learn and grow. | 16.Teache r inform you about your expected competen cies, course outcomes and program outcomes. | 17.The teachers illustrate the concept through examples | 18.The<br>teachers<br>identify your<br>strength with<br>providing<br>right level of<br>challenges. | 19.Teache r s are able to identify your weakness and help you to overcome. | 20.Teachers encourage you to participate in extra curricular activities. | 21.The overall quality of teaching learning process in your institution is |
|-----------------------------------------------------------------|--------------------------------------------------|---------------------------------------------------------------|----------------------------------------------------------------|-------------------------------------------------------------------------------------------------------------------------|----------------------------------------------------------------------|-------------------------------------------------------------|-------------------------------------------------------------------------|-------------------------------------------------------------------------------------------------|---------------------------------------------------------|----------------------------------------------------------------------------------------------------|----------------------------------------------------------------------------|--------------------------------------------------------------------------|----------------------------------------------------------------------------|
| 70%-84%                                                         | Satisfact ory                                    | Always<br>effective                                           | Always fare                                                    | Very well                                                                                                               | Excellent                                                            | Every time                                                  | Agree                                                                   | Occassion ally                                                                                  | Sometime<br>s                                           | Reasonably                                                                                         | Every time                                                                 | Always                                                                   | Very good                                                                  |
| 30%-54%                                                         | good                                             | Always<br>effective                                           | Always fare                                                    | Very well                                                                                                               | Excellent                                                            | Every time                                                  | Agree                                                                   | Every Time                                                                                      |                                                         | Fully                                                                                              | Every time                                                                 | Always                                                                   | Very good                                                                  |
| 55%-69%                                                         | Poorly                                           | Some times effective                                          | Sometimes<br>unfair                                            | Very well                                                                                                               | Very good                                                            | Rarely                                                      | Neutral                                                                 | Occassion ally                                                                                  | S                                                       | Reasonably                                                                                         | Rarely                                                                     | Never                                                                    | Good                                                                       |
| 55%-69%                                                         | Poorly                                           | Some times effective                                          | Always fare                                                    | Very well                                                                                                               | Very good                                                            | Rarely                                                      | Neutral                                                                 | Occassion ally                                                                                  | Sometime                                                | Reasonably                                                                                         | Every time                                                                 | Always                                                                   | Very good                                                                  |
| 70%-84%                                                         | Poorly                                           | Always<br>effective                                           | Always fare                                                    | Significantly                                                                                                           | Excellent                                                            | Every time                                                  | Neutral                                                                 | Occassion ally                                                                                  | Every time                                              | Fully                                                                                              | Every time                                                                 | Always                                                                   | Very good                                                                  |
| 55%-69%                                                         | Poorly                                           | Some times effective                                          | Sometimes<br>unfair                                            | Very well                                                                                                               | Very good                                                            | Rarely                                                      | Disagree                                                                | Rarely                                                                                          | Sometime<br>s                                           | Partially                                                                                          | Sometimes                                                                  | Always                                                                   | Good                                                                       |
| 55%-69%                                                         | Poorly                                           | Some times effective                                          | Sometimes<br>unfair                                            | Very well                                                                                                               | Very good                                                            | Rarely                                                      | Disagree                                                                | Rarely                                                                                          | Sometime<br>s                                           | Partially                                                                                          | Sometimes                                                                  | Always                                                                   | Good                                                                       |
| 55%-69%                                                         | Satisfact<br>ory<br>Indiffere                    | Just<br>satisfactory<br>Just                                  | Sometimes                                                      | Very well                                                                                                               | Very good                                                            | Rarely<br>Occassional                                       | Neutral<br>Strongly                                                     | Every Time                                                                                      | Every time                                              | Reasonably                                                                                         | Sometimes                                                                  | Sometimes.                                                               | Good                                                                       |
| 30%-54%                                                         | ntly<br>Thoroug                                  | satisfactory<br>Always                                        | Always fare                                                    | Significantly                                                                                                           | Very good                                                            | ly                                                          | agree<br>Strongly                                                       | Every Time                                                                                      | Every time                                              | Fully                                                                                              | Every time                                                                 | Never                                                                    | Very good                                                                  |
| 85%-100%                                                        | hly                                              | effective                                                     | Always fare                                                    | Very well                                                                                                               | Excellent                                                            | Every time                                                  | agree                                                                   | Every Time                                                                                      | Every time                                              | Fully                                                                                              | Every time                                                                 | Always                                                                   | Very good                                                                  |
| 70%-84%                                                         | hly                                              | Very poor communicatio                                        | Sometimes                                                      | Marginally                                                                                                              | Excellent                                                            | Rarely                                                      | Agree                                                                   | Every Time                                                                                      | Every time                                              | Fully                                                                                              | Every time                                                                 | Always                                                                   | Very good                                                                  |
| 55%-69%                                                         | Won't<br>teach<br>well                           | Very poor communicatio                                        | Sometimes<br>unfair                                            | Marginally                                                                                                              |                                                                      | Never                                                       | Strongly<br>disagree                                                    | Rarely                                                                                          | Rarely                                                  | Slightly                                                                                           | Never                                                                      | Sometimes.                                                               | Not good                                                                   |
| 20%                                                             | Won't<br>teach<br>well                           |                                                               | Always fare                                                    | Significantly                                                                                                           | Very good                                                            | Every time                                                  | Strongly agree                                                          | Every Time                                                                                      |                                                         | Fully                                                                                              | Every time                                                                 | Sometimes.                                                               | Not good                                                                   |
| 70%-84%                                                         | Thoroug<br>hly                                   | Some times effective                                          | Always fare                                                    | Significantly                                                                                                           | Very good                                                            | Every time                                                  | Disagree                                                                | Every Time                                                                                      | Sometime<br>s                                           | Slightly                                                                                           | Every time                                                                 | Never                                                                    | Very good                                                                  |