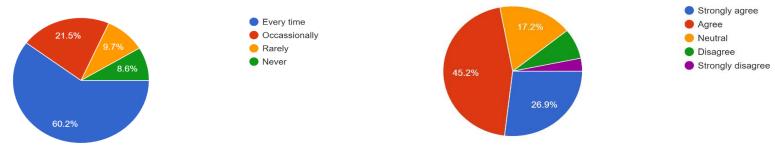

| 8.How much<br>of the<br>syllabus was<br>covered in<br>the class | s<br>prepare     | 10.How well<br>were the<br>teachers able<br>to<br>communicate | 11.Fairnes s of the | 12.The teaching and mentoring process in your institution facilities help you in cognitive,so cial and emotional growth | 13.The<br>Teachers<br>approach<br>to teaching<br>can be<br>described | 14.Was your performan ce in assignmen t discussed with you? | 15.The institutio n provides multiple opportuni ties to learn and grow. | 16.Teache r inform you about your expected competen cies, course outcomes and program outcomes. | illustrate<br>the<br>concept<br>through<br>examples | 18.The<br>teachers<br>identify your<br>strength with<br>providing<br>right level of<br>challenges. | 19.Teache r s are able to identify your weakness and help you to overcome. | 20.Teachers encourage you to participate in extra curricular activities. | 21.The overall quality of teaching learning process in your institution is |
|-----------------------------------------------------------------|------------------|---------------------------------------------------------------|---------------------|-------------------------------------------------------------------------------------------------------------------------|----------------------------------------------------------------------|-------------------------------------------------------------|-------------------------------------------------------------------------|-------------------------------------------------------------------------------------------------|-----------------------------------------------------|----------------------------------------------------------------------------------------------------|----------------------------------------------------------------------------|--------------------------------------------------------------------------|----------------------------------------------------------------------------|
| 55%-69%                                                         | Thoroug<br>hly   | Some times effective                                          | Always fare         | Very well                                                                                                               | Very good                                                            | Occassional<br>lv                                           | Neutral                                                                 | Occassion ally                                                                                  | Usually                                             | Fully                                                                                              | Sometimes                                                                  | Sometimes.                                                               | Good                                                                       |
| 33 /0-03 /0                                                     | Satisfact        | Just                                                          | Always late         | very well                                                                                                               | very good                                                            | iy                                                          | Strongly                                                                | ally                                                                                            | Usually                                             | 1 ully                                                                                             | Sometimes                                                                  | Sometimes.                                                               | Good                                                                       |
| 70%-84%                                                         | ory              |                                                               | Always fare         | Very well                                                                                                               | Excellent                                                            | Every time                                                  | agree                                                                   | Every Time                                                                                      | Every time                                          | Fully                                                                                              | Every time                                                                 | Always                                                                   | Very good                                                                  |
|                                                                 | Satisfact        | Always                                                        |                     | - <b>,</b>                                                                                                              |                                                                      |                                                             | Strongly                                                                |                                                                                                 | - <b>,</b>                                          |                                                                                                    |                                                                            |                                                                          | - <b>,</b> g                                                               |
| 70%-84%                                                         | ory              |                                                               | Always fare         | Very well                                                                                                               | Very good                                                            | Every time                                                  | agree                                                                   | Every Time                                                                                      | Usually                                             | Fully                                                                                              | Sometimes                                                                  | Always                                                                   | Very good                                                                  |
|                                                                 | Satisfact        | Some times                                                    |                     |                                                                                                                         |                                                                      | Occassional                                                 |                                                                         | Occassion                                                                                       |                                                     |                                                                                                    |                                                                            |                                                                          |                                                                            |
| 85%-100%                                                        | ory              |                                                               | Always fare         | Very well                                                                                                               | Excellent                                                            | ly                                                          | Agree                                                                   | ally                                                                                            | Every time                                          | Fully                                                                                              |                                                                            | Always                                                                   | Good                                                                       |
|                                                                 | Satisfact        | Some times                                                    |                     |                                                                                                                         |                                                                      | Occassional                                                 |                                                                         |                                                                                                 |                                                     |                                                                                                    |                                                                            |                                                                          |                                                                            |
| 70%-84%                                                         | ory              |                                                               | Always fare         | Very well                                                                                                               | Very good                                                            | ly                                                          | Agree                                                                   | Every Time                                                                                      | Usually                                             | Reasonably                                                                                         | Sometimes                                                                  | Always                                                                   | Good                                                                       |
|                                                                 | Satisfact        | Just                                                          |                     | .,                                                                                                                      |                                                                      |                                                             |                                                                         |                                                                                                 |                                                     |                                                                                                    |                                                                            |                                                                          |                                                                            |
| 30%-54%                                                         | ory              | ,                                                             | Sometimes           | Very well                                                                                                               | Fair                                                                 | Every time                                                  | Agree                                                                   | Every Time                                                                                      |                                                     | Reasonably                                                                                         | Rarely                                                                     | Sometimes.                                                               | Good                                                                       |
| 700/ 040/                                                       | Satisfact        | Always                                                        | Comotinos           | Marainallu                                                                                                              | Fair                                                                 | Occassional                                                 | Λ συν ο ο                                                               |                                                                                                 | Sometime                                            | <b></b> 11.                                                                                        | Г a m . 4: ma a                                                            | Comotino                                                                 | Cood                                                                       |
| 70%-84%                                                         | ory<br>Satisfact |                                                               | Sometimes           | Marginally                                                                                                              | Fair                                                                 | ly                                                          | Agree                                                                   | ally                                                                                            | S                                                   | Fully                                                                                              | Every time                                                                 | Sometimes.                                                               | Good                                                                       |
| 30%-54%                                                         |                  | Always effective                                              | Usually<br>unfair   | Very well                                                                                                               | Very good                                                            | Never                                                       | Disagree                                                                | Never                                                                                           | Never                                               | Slightly                                                                                           | Never                                                                      | Never                                                                    | Good                                                                       |
| 30 /0-34 /0                                                     | ory<br>Won't     | enective                                                      | uillali             | very well                                                                                                               | very good                                                            | Nevei                                                       | Disagree                                                                | INEVE                                                                                           | Nevei                                               | Slightly                                                                                           | Nevei                                                                      | INEVE                                                                    | G000                                                                       |
|                                                                 | teach            | Just                                                          | Usually             |                                                                                                                         |                                                                      |                                                             |                                                                         |                                                                                                 |                                                     |                                                                                                    |                                                                            |                                                                          |                                                                            |
| 30%-54%                                                         | well             | satisfactory                                                  | unfair              | Not at all                                                                                                              | Fair                                                                 | Never                                                       | Disagree                                                                | Every Time                                                                                      | Never                                               | Fully                                                                                              | Sometimes                                                                  | Never                                                                    | Not good                                                                   |
|                                                                 | Thoroug          | Always                                                        |                     |                                                                                                                         |                                                                      | Occassional                                                 |                                                                         | , ,                                                                                             |                                                     | ,                                                                                                  |                                                                            | -                                                                        | 9                                                                          |
| 70%-84%                                                         | hly              | effective                                                     | Sometimes           | Not at all                                                                                                              | Excellent                                                            | ly                                                          | Neutral                                                                 | Every Time                                                                                      | Every time                                          | Reasonably                                                                                         | Rarely                                                                     | Always                                                                   | Good                                                                       |
|                                                                 | Satisfact        | Always                                                        |                     |                                                                                                                         |                                                                      |                                                             | Strongly                                                                |                                                                                                 |                                                     |                                                                                                    |                                                                            |                                                                          |                                                                            |
| 85%-100%                                                        | ory              |                                                               | Always fare         | Significantly                                                                                                           | Excellent                                                            | Every time                                                  | agree                                                                   | Every Time                                                                                      | Every time                                          | Fully                                                                                              | Every time                                                                 | Always                                                                   | Very good                                                                  |
|                                                                 | Satisfact        | Always                                                        |                     |                                                                                                                         |                                                                      | Occassional                                                 | 0,                                                                      | _                                                                                               |                                                     |                                                                                                    | _                                                                          |                                                                          |                                                                            |
| 85%-100%                                                        | ory              |                                                               | Sometimes           | Very well                                                                                                               | Very good                                                            | ly                                                          | agree                                                                   | Every Time                                                                                      | Every time                                          | Fully                                                                                              | Every time                                                                 | Always                                                                   | Very good                                                                  |
| FF0/ 000/                                                       | Satisfact        | Always                                                        | A                   | Many - II                                                                                                               | F                                                                    | E                                                           | Nias teal                                                               |                                                                                                 |                                                     |                                                                                                    |                                                                            |                                                                          |                                                                            |
| 55%-69%                                                         | Ory              |                                                               | Always fare         | Very well                                                                                                               | Excellent                                                            | Every time                                                  | Neutral                                                                 |                                                                                                 |                                                     |                                                                                                    |                                                                            |                                                                          |                                                                            |
| 55%-69%                                                         | Satisfact        | Always effective                                              | Always fare         | Very well                                                                                                               | Excellent                                                            | Every time                                                  | Strongly                                                                | Every Time                                                                                      | Even, time                                          | Reasonably                                                                                         | Every time                                                                 | Always                                                                   | Very good                                                                  |
| JJ /0-0970                                                      | ory<br>Thoroug   | Always                                                        | niways lafe         | very well                                                                                                               | EXCEILETT                                                            | Every unite                                                 | agree                                                                   | Lvery rille                                                                                     | Sometime                                            | iveasonably                                                                                        | Every unite                                                                | Aiways                                                                   | very good                                                                  |
| 30%-54%                                                         | hly              | •                                                             | Sometimes           | Very well                                                                                                               | Very good                                                            | Never                                                       | Agree                                                                   | Every Time                                                                                      |                                                     | Fully                                                                                              | Sometimes                                                                  | Always                                                                   | Good                                                                       |
| JU /U J <del>T</del> /U                                         | 1119             | CHOOLIVE                                                      | Comcumes            | V Ci y W Cii                                                                                                            | very good                                                            | 140461                                                      | Agree                                                                   | L-vory rillie                                                                                   |                                                     | i ully                                                                                             | Comcumes                                                                   | Aiways                                                                   | <u> </u>                                                                   |

| 8.How much<br>of the<br>syllabus was<br>covered in<br>the class | 9.How well did the teacher s prepare for classes | 10.How well<br>were the<br>teachers able<br>to<br>communicate | 11.Fairnes s of the interal evaluation process by the teachers | 12.The teaching and mentoring process in your institution facilities help you in cognitive,so cial and emotional growth | 13.The<br>Teachers<br>approach<br>to teaching<br>can be<br>described | 14.Was your performan ce in assignmen t discussed with you? | 15.The institutio n provides multiple opportuni ties to learn and grow. | 16.Teache r inform you about your expected competen cies, course outcomes and program outcomes. | 17.The teachers illustrate the concept through examples | 18.The<br>teachers<br>identify your<br>strength with<br>providing<br>right level of<br>challenges. | 19.Teache r s are able to identify your weakness and help you to overcome. | 20.Teachers encourage you to participate in extra curricular activities. | 21.The overall quality of teaching learning process in your institution is |
|-----------------------------------------------------------------|--------------------------------------------------|---------------------------------------------------------------|----------------------------------------------------------------|-------------------------------------------------------------------------------------------------------------------------|----------------------------------------------------------------------|-------------------------------------------------------------|-------------------------------------------------------------------------|-------------------------------------------------------------------------------------------------|---------------------------------------------------------|----------------------------------------------------------------------------------------------------|----------------------------------------------------------------------------|--------------------------------------------------------------------------|----------------------------------------------------------------------------|
| 70%-84%                                                         | Satisfact ory                                    | Always<br>effective                                           | Always fare                                                    | Very well                                                                                                               | Excellent                                                            | Every time                                                  | Agree                                                                   | Occassion ally                                                                                  | Sometime<br>s                                           | Reasonably                                                                                         | Every time                                                                 | Always                                                                   | Very good                                                                  |
| 30%-54%                                                         | good                                             | Always<br>effective                                           | Always fare                                                    | Very well                                                                                                               | Excellent                                                            | Every time                                                  | Agree                                                                   | Every Time                                                                                      |                                                         | Fully                                                                                              | Every time                                                                 | Always                                                                   | Very good                                                                  |
| 55%-69%                                                         | Poorly                                           | Some times effective                                          | Sometimes<br>unfair                                            | Very well                                                                                                               | Very good                                                            | Rarely                                                      | Neutral                                                                 | Occassion ally                                                                                  | S                                                       | Reasonably                                                                                         | Rarely                                                                     | Never                                                                    | Good                                                                       |
| 55%-69%                                                         | Poorly                                           | Some times effective                                          | Always fare                                                    | Very well                                                                                                               | Very good                                                            | Rarely                                                      | Neutral                                                                 | Occassion ally                                                                                  | Sometime                                                | Reasonably                                                                                         | Every time                                                                 | Always                                                                   | Very good                                                                  |
| 70%-84%                                                         | Poorly                                           | Always<br>effective                                           | Always fare                                                    | Significantly                                                                                                           | Excellent                                                            | Every time                                                  | Neutral                                                                 | Occassion ally                                                                                  | Every time                                              | Fully                                                                                              | Every time                                                                 | Always                                                                   | Very good                                                                  |
| 55%-69%                                                         | Poorly                                           | Some times effective                                          | Sometimes<br>unfair                                            | Very well                                                                                                               | Very good                                                            | Rarely                                                      | Disagree                                                                | Rarely                                                                                          | Sometime<br>s                                           | Partially                                                                                          | Sometimes                                                                  | Always                                                                   | Good                                                                       |
| 55%-69%                                                         | Poorly                                           | Some times effective                                          | Sometimes<br>unfair                                            | Very well                                                                                                               | Very good                                                            | Rarely                                                      | Disagree                                                                | Rarely                                                                                          | Sometime<br>s                                           | Partially                                                                                          | Sometimes                                                                  | Always                                                                   | Good                                                                       |
| 55%-69%                                                         | Satisfact<br>ory<br>Indiffere                    | Just<br>satisfactory<br>Just                                  | Sometimes                                                      | Very well                                                                                                               | Very good                                                            | Rarely<br>Occassional                                       | Neutral<br>Strongly                                                     | Every Time                                                                                      | Every time                                              | Reasonably                                                                                         | Sometimes                                                                  | Sometimes.                                                               | Good                                                                       |
| 30%-54%                                                         | ntly<br>Thoroug                                  | satisfactory<br>Always                                        | Always fare                                                    | Significantly                                                                                                           | Very good                                                            | ly                                                          | agree<br>Strongly                                                       | Every Time                                                                                      | Every time                                              | Fully                                                                                              | Every time                                                                 | Never                                                                    | Very good                                                                  |
| 85%-100%                                                        | hly                                              | effective                                                     | Always fare                                                    | Very well                                                                                                               | Excellent                                                            | Every time                                                  | agree                                                                   | Every Time                                                                                      | Every time                                              | Fully                                                                                              | Every time                                                                 | Always                                                                   | Very good                                                                  |
| 70%-84%                                                         | hly                                              | Very poor communicatio                                        | Sometimes                                                      | Marginally                                                                                                              | Excellent                                                            | Rarely                                                      | Agree                                                                   | Every Time                                                                                      | Every time                                              | Fully                                                                                              | Every time                                                                 | Always                                                                   | Very good                                                                  |
| 55%-69%                                                         | Won't<br>teach<br>well                           | Very poor communicatio                                        | Sometimes<br>unfair                                            | Marginally                                                                                                              |                                                                      | Never                                                       | Strongly<br>disagree                                                    | Rarely                                                                                          | Rarely                                                  | Slightly                                                                                           | Never                                                                      | Sometimes.                                                               | Not good                                                                   |
| 20%                                                             | Won't<br>teach<br>well                           |                                                               | Always fare                                                    | Significantly                                                                                                           | Very good                                                            | Every time                                                  | Strongly agree                                                          | Every Time                                                                                      |                                                         | Fully                                                                                              | Every time                                                                 | Sometimes.                                                               | Not good                                                                   |
| 70%-84%                                                         | Thoroug<br>hly                                   | Some times effective                                          | Always fare                                                    | Significantly                                                                                                           | Very good                                                            | Every time                                                  | Disagree                                                                | Every Time                                                                                      | Sometime<br>s                                           | Slightly                                                                                           | Every time                                                                 | Never                                                                    | Very good                                                                  |