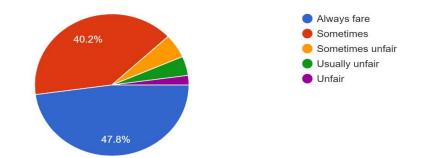

| 8.How much<br>of the<br>syllabus was<br>covered in<br>the class | s<br>prepare     | 10.How well<br>were the<br>teachers able<br>to<br>communicate | 11.Fairnes s of the | 12.The teaching and mentoring process in your institution facilities help you in cognitive,so cial and emotional growth | 13.The<br>Teachers<br>approach<br>to teaching<br>can be<br>described | 14.Was your performan ce in assignmen t discussed with you? | 15.The institutio n provides multiple opportuni ties to learn and grow. | 16.Teache r inform you about your expected competen cies, course outcomes and program outcomes. | illustrate<br>the<br>concept<br>through<br>examples | 18.The<br>teachers<br>identify your<br>strength with<br>providing<br>right level of<br>challenges. | 19.Teache r s are able to identify your weakness and help you to overcome. | 20.Teachers encourage you to participate in extra curricular activities. | 21.The overall quality of teaching learning process in your institution is |
|-----------------------------------------------------------------|------------------|---------------------------------------------------------------|---------------------|-------------------------------------------------------------------------------------------------------------------------|----------------------------------------------------------------------|-------------------------------------------------------------|-------------------------------------------------------------------------|-------------------------------------------------------------------------------------------------|-----------------------------------------------------|----------------------------------------------------------------------------------------------------|----------------------------------------------------------------------------|--------------------------------------------------------------------------|----------------------------------------------------------------------------|
| 55%-69%                                                         | Thoroug<br>hly   | Some times effective                                          | Always fare         | Very well                                                                                                               | Very good                                                            | Occassional<br>lv                                           | Neutral                                                                 | Occassion ally                                                                                  | Usually                                             | Fully                                                                                              | Sometimes                                                                  | Sometimes.                                                               | Good                                                                       |
| 33 /0-03 /0                                                     | Satisfact        | Just                                                          | Always late         | very well                                                                                                               | very good                                                            | iy                                                          | Strongly                                                                | ally                                                                                            | Usually                                             | 1 ully                                                                                             | Sometimes                                                                  | Sometimes.                                                               | Good                                                                       |
| 70%-84%                                                         | ory              |                                                               | Always fare         | Very well                                                                                                               | Excellent                                                            | Every time                                                  | agree                                                                   | Every Time                                                                                      | Every time                                          | Fully                                                                                              | Every time                                                                 | Always                                                                   | Very good                                                                  |
|                                                                 | Satisfact        | Always                                                        |                     | - <b>,</b>                                                                                                              |                                                                      |                                                             | Strongly                                                                |                                                                                                 | - <b>,</b>                                          |                                                                                                    |                                                                            |                                                                          | - <b>,</b> g                                                               |
| 70%-84%                                                         | ory              |                                                               | Always fare         | Very well                                                                                                               | Very good                                                            | Every time                                                  | agree                                                                   | Every Time                                                                                      | Usually                                             | Fully                                                                                              | Sometimes                                                                  | Always                                                                   | Very good                                                                  |
|                                                                 | Satisfact        | Some times                                                    |                     |                                                                                                                         |                                                                      | Occassional                                                 |                                                                         | Occassion                                                                                       |                                                     |                                                                                                    |                                                                            |                                                                          |                                                                            |
| 85%-100%                                                        | ory              |                                                               | Always fare         | Very well                                                                                                               | Excellent                                                            | ly                                                          | Agree                                                                   | ally                                                                                            | Every time                                          | Fully                                                                                              |                                                                            | Always                                                                   | Good                                                                       |
|                                                                 | Satisfact        | Some times                                                    |                     |                                                                                                                         |                                                                      | Occassional                                                 |                                                                         |                                                                                                 |                                                     |                                                                                                    |                                                                            |                                                                          |                                                                            |
| 70%-84%                                                         | ory              |                                                               | Always fare         | Very well                                                                                                               | Very good                                                            | ly                                                          | Agree                                                                   | Every Time                                                                                      | Usually                                             | Reasonably                                                                                         | Sometimes                                                                  | Always                                                                   | Good                                                                       |
|                                                                 | Satisfact        | Just                                                          |                     | .,                                                                                                                      |                                                                      |                                                             |                                                                         |                                                                                                 |                                                     |                                                                                                    |                                                                            |                                                                          |                                                                            |
| 30%-54%                                                         | ory              | ,                                                             | Sometimes           | Very well                                                                                                               | Fair                                                                 | Every time                                                  | Agree                                                                   | Every Time                                                                                      |                                                     | Reasonably                                                                                         | Rarely                                                                     | Sometimes.                                                               | Good                                                                       |
| 700/ 040/                                                       | Satisfact        | Always                                                        | Comotinos           | Marainallu                                                                                                              | Fair                                                                 | Occassional                                                 | Λ συν ο ο                                                               |                                                                                                 | Sometime                                            | <b></b> 11.                                                                                        | Г a m . 4: ma a                                                            | Comotino                                                                 | Cood                                                                       |
| 70%-84%                                                         | ory<br>Satisfact |                                                               | Sometimes           | Marginally                                                                                                              | Fair                                                                 | ly                                                          | Agree                                                                   | ally                                                                                            | S                                                   | Fully                                                                                              | Every time                                                                 | Sometimes.                                                               | Good                                                                       |
| 30%-54%                                                         |                  | Always effective                                              | Usually<br>unfair   | Very well                                                                                                               | Very good                                                            | Never                                                       | Disagree                                                                | Never                                                                                           | Never                                               | Slightly                                                                                           | Never                                                                      | Never                                                                    | Good                                                                       |
| 30 /0-34 /0                                                     | ory<br>Won't     | enective                                                      | uillali             | very well                                                                                                               | very good                                                            | Nevei                                                       | Disagree                                                                | INEVE                                                                                           | Nevei                                               | Slightly                                                                                           | Nevei                                                                      | INEVE                                                                    | G000                                                                       |
|                                                                 | teach            | Just                                                          | Usually             |                                                                                                                         |                                                                      |                                                             |                                                                         |                                                                                                 |                                                     |                                                                                                    |                                                                            |                                                                          |                                                                            |
| 30%-54%                                                         | well             | satisfactory                                                  | unfair              | Not at all                                                                                                              | Fair                                                                 | Never                                                       | Disagree                                                                | Every Time                                                                                      | Never                                               | Fully                                                                                              | Sometimes                                                                  | Never                                                                    | Not good                                                                   |
|                                                                 | Thoroug          | Always                                                        |                     |                                                                                                                         |                                                                      | Occassional                                                 |                                                                         | , ,                                                                                             |                                                     | ,                                                                                                  |                                                                            | -                                                                        | 9                                                                          |
| 70%-84%                                                         | hly              | effective                                                     | Sometimes           | Not at all                                                                                                              | Excellent                                                            | ly                                                          | Neutral                                                                 | Every Time                                                                                      | Every time                                          | Reasonably                                                                                         | Rarely                                                                     | Always                                                                   | Good                                                                       |
|                                                                 | Satisfact        | Always                                                        |                     |                                                                                                                         |                                                                      |                                                             | Strongly                                                                |                                                                                                 |                                                     |                                                                                                    |                                                                            |                                                                          |                                                                            |
| 85%-100%                                                        | ory              |                                                               | Always fare         | Significantly                                                                                                           | Excellent                                                            | Every time                                                  | agree                                                                   | Every Time                                                                                      | Every time                                          | Fully                                                                                              | Every time                                                                 | Always                                                                   | Very good                                                                  |
|                                                                 | Satisfact        | Always                                                        |                     |                                                                                                                         |                                                                      | Occassional                                                 | 0,                                                                      | _                                                                                               |                                                     |                                                                                                    | _                                                                          |                                                                          |                                                                            |
| 85%-100%                                                        | ory              |                                                               | Sometimes           | Very well                                                                                                               | Very good                                                            | ly                                                          | agree                                                                   | Every Time                                                                                      | Every time                                          | Fully                                                                                              | Every time                                                                 | Always                                                                   | Very good                                                                  |
| FF0/ 000/                                                       | Satisfact        | Always                                                        | A                   | Many - II                                                                                                               | F                                                                    | E                                                           | Nias teal                                                               |                                                                                                 |                                                     |                                                                                                    |                                                                            |                                                                          |                                                                            |
| 55%-69%                                                         | Ory              |                                                               | Always fare         | Very well                                                                                                               | Excellent                                                            | Every time                                                  | Neutral                                                                 |                                                                                                 |                                                     |                                                                                                    |                                                                            |                                                                          |                                                                            |
| 55%-69%                                                         | Satisfact        | Always effective                                              | Always fare         | Very well                                                                                                               | Excellent                                                            | Every time                                                  | Strongly                                                                | Every Time                                                                                      | Even, time                                          | Reasonably                                                                                         | Every time                                                                 | Always                                                                   | Very good                                                                  |
| JJ /0-0970                                                      | ory<br>Thoroug   | Always                                                        | niways lafe         | very well                                                                                                               | EXCEILETT                                                            | Every unite                                                 | agree                                                                   | Lvery rille                                                                                     | Sometime                                            | iveasonably                                                                                        | Every unite                                                                | Aiways                                                                   | very good                                                                  |
| 30%-54%                                                         | hly              | •                                                             | Sometimes           | Very well                                                                                                               | Very good                                                            | Never                                                       | Agree                                                                   | Every Time                                                                                      |                                                     | Fully                                                                                              | Sometimes                                                                  | Always                                                                   | Good                                                                       |
| JU /U J <del>T</del> /U                                         | 1119             | CHOOLIVE                                                      | Comcumes            | V Ci y W Cii                                                                                                            | very good                                                            | 140461                                                      | Agree                                                                   | L-vory rillie                                                                                   |                                                     | i ully                                                                                             | Comcumes                                                                   | Aiways                                                                   | <u> </u>                                                                   |

| 8.How much<br>of the<br>syllabus was<br>covered in<br>the class | 9.How well did the teacher s prepare for classes | 10.How well<br>were the<br>teachers able<br>to<br>communicate | 11.Fairnes s of the interal evaluation process by the teachers | 12.The teaching and mentoring process in your institution facilities help you in cognitive,so cial and emotional growth | 13.The<br>Teachers<br>approach<br>to teaching<br>can be<br>described | 14.Was your performan ce in assignmen t discussed with you? | 15.The institutio n provides multiple opportuni ties to learn and grow. | 16.Teache r inform you about your expected competen cies, course outcomes and program outcomes. | 17.The teachers illustrate the concept through examples | 18.The<br>teachers<br>identify your<br>strength with<br>providing<br>right level of<br>challenges. | 19.Teache r s are able to identify your weakness and help you to overcome. | 20.Teachers encourage you to participate in extra curricular activities. | 21.The overall quality of teaching learning process in your institution is |
|-----------------------------------------------------------------|--------------------------------------------------|---------------------------------------------------------------|----------------------------------------------------------------|-------------------------------------------------------------------------------------------------------------------------|----------------------------------------------------------------------|-------------------------------------------------------------|-------------------------------------------------------------------------|-------------------------------------------------------------------------------------------------|---------------------------------------------------------|----------------------------------------------------------------------------------------------------|----------------------------------------------------------------------------|--------------------------------------------------------------------------|----------------------------------------------------------------------------|
| 70%-84%                                                         | Satisfact ory                                    | Always<br>effective                                           | Always fare                                                    | Very well                                                                                                               | Excellent                                                            | Every time                                                  | Agree                                                                   | Occassion ally                                                                                  | Sometime<br>s                                           | Reasonably                                                                                         | Every time                                                                 | Always                                                                   | Very good                                                                  |
| 30%-54%                                                         | good                                             | Always<br>effective                                           | Always fare                                                    | Very well                                                                                                               | Excellent                                                            | Every time                                                  | Agree                                                                   | Every Time                                                                                      |                                                         | Fully                                                                                              | Every time                                                                 | Always                                                                   | Very good                                                                  |
| 55%-69%                                                         | Poorly                                           | Some times effective                                          | Sometimes<br>unfair                                            | Very well                                                                                                               | Very good                                                            | Rarely                                                      | Neutral                                                                 | Occassion ally                                                                                  | S                                                       | Reasonably                                                                                         | Rarely                                                                     | Never                                                                    | Good                                                                       |
| 55%-69%                                                         | Poorly                                           | Some times effective                                          | Always fare                                                    | Very well                                                                                                               | Very good                                                            | Rarely                                                      | Neutral                                                                 | Occassion ally                                                                                  | Sometime                                                | Reasonably                                                                                         | Every time                                                                 | Always                                                                   | Very good                                                                  |
| 70%-84%                                                         | Poorly                                           | Always<br>effective                                           | Always fare                                                    | Significantly                                                                                                           | Excellent                                                            | Every time                                                  | Neutral                                                                 | Occassion ally                                                                                  | Every time                                              | Fully                                                                                              | Every time                                                                 | Always                                                                   | Very good                                                                  |
| 55%-69%                                                         | Poorly                                           | Some times effective                                          | Sometimes<br>unfair                                            | Very well                                                                                                               | Very good                                                            | Rarely                                                      | Disagree                                                                | Rarely                                                                                          | Sometime<br>s                                           | Partially                                                                                          | Sometimes                                                                  | Always                                                                   | Good                                                                       |
| 55%-69%                                                         | Poorly                                           | Some times effective                                          | Sometimes<br>unfair                                            | Very well                                                                                                               | Very good                                                            | Rarely                                                      | Disagree                                                                | Rarely                                                                                          | Sometime<br>s                                           | Partially                                                                                          | Sometimes                                                                  | Always                                                                   | Good                                                                       |
| 55%-69%                                                         | Satisfact<br>ory<br>Indiffere                    | Just<br>satisfactory<br>Just                                  | Sometimes                                                      | Very well                                                                                                               | Very good                                                            | Rarely<br>Occassional                                       | Neutral<br>Strongly                                                     | Every Time                                                                                      | Every time                                              | Reasonably                                                                                         | Sometimes                                                                  | Sometimes.                                                               | Good                                                                       |
| 30%-54%                                                         | ntly<br>Thoroug                                  | satisfactory<br>Always                                        | Always fare                                                    | Significantly                                                                                                           | Very good                                                            | ly                                                          | agree<br>Strongly                                                       | Every Time                                                                                      | Every time                                              | Fully                                                                                              | Every time                                                                 | Never                                                                    | Very good                                                                  |
| 85%-100%                                                        | hly                                              | effective                                                     | Always fare                                                    | Very well                                                                                                               | Excellent                                                            | Every time                                                  | agree                                                                   | Every Time                                                                                      | Every time                                              | Fully                                                                                              | Every time                                                                 | Always                                                                   | Very good                                                                  |
| 70%-84%                                                         | hly                                              | Very poor communicatio                                        | Sometimes                                                      | Marginally                                                                                                              | Excellent                                                            | Rarely                                                      | Agree                                                                   | Every Time                                                                                      | Every time                                              | Fully                                                                                              | Every time                                                                 | Always                                                                   | Very good                                                                  |
| 55%-69%                                                         | Won't<br>teach<br>well                           | Very poor communicatio                                        | Sometimes<br>unfair                                            | Marginally                                                                                                              |                                                                      | Never                                                       | Strongly<br>disagree                                                    | Rarely                                                                                          | Rarely                                                  | Slightly                                                                                           | Never                                                                      | Sometimes.                                                               | Not good                                                                   |
| 20%                                                             | Won't<br>teach<br>well                           |                                                               | Always fare                                                    | Significantly                                                                                                           | Very good                                                            | Every time                                                  | Strongly agree                                                          | Every Time                                                                                      |                                                         | Fully                                                                                              | Every time                                                                 | Sometimes.                                                               | Not good                                                                   |
| 70%-84%                                                         | Thoroug<br>hly                                   | Some times effective                                          | Always fare                                                    | Significantly                                                                                                           | Very good                                                            | Every time                                                  | Disagree                                                                | Every Time                                                                                      | Sometime<br>s                                           | Slightly                                                                                           | Every time                                                                 | Never                                                                    | Very good                                                                  |