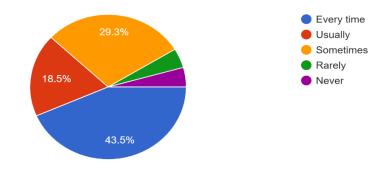

| 8.How much<br>of the<br>syllabus was<br>covered in<br>the class | s<br>prepare     | 10.How well<br>were the<br>teachers able<br>to<br>communicate | 11.Fairnes s of the | 12.The teaching and mentoring process in your institution facilities help you in cognitive,so cial and emotional growth | 13.The<br>Teachers<br>approach<br>to teaching<br>can be<br>described | 14.Was your performan ce in assignmen t discussed with you? | 15.The institutio n provides multiple opportuni ties to learn and grow. | 16.Teache r inform you about your expected competen cies, course outcomes and program outcomes. | illustrate<br>the<br>concept<br>through<br>examples | 18.The<br>teachers<br>identify your<br>strength with<br>providing<br>right level of<br>challenges. | 19.Teache r s are able to identify your weakness and help you to overcome. | 20.Teachers encourage you to participate in extra curricular activities. | 21.The overall quality of teaching learning process in your institution is |
|-----------------------------------------------------------------|------------------|---------------------------------------------------------------|---------------------|-------------------------------------------------------------------------------------------------------------------------|----------------------------------------------------------------------|-------------------------------------------------------------|-------------------------------------------------------------------------|-------------------------------------------------------------------------------------------------|-----------------------------------------------------|----------------------------------------------------------------------------------------------------|----------------------------------------------------------------------------|--------------------------------------------------------------------------|----------------------------------------------------------------------------|
| 55%-69%                                                         | Thoroug<br>hly   | Some times effective                                          | Always fare         | Very well                                                                                                               | Very good                                                            | Occassional<br>lv                                           | Neutral                                                                 | Occassion ally                                                                                  | Usually                                             | Fully                                                                                              | Sometimes                                                                  | Sometimes.                                                               | Good                                                                       |
| 33 /0-03 /0                                                     | Satisfact        | Just                                                          | Always late         | very well                                                                                                               | very good                                                            | iy                                                          | Strongly                                                                | ally                                                                                            | Usually                                             | 1 ully                                                                                             | Sometimes                                                                  | Sometimes.                                                               | Good                                                                       |
| 70%-84%                                                         | ory              |                                                               | Always fare         | Very well                                                                                                               | Excellent                                                            | Every time                                                  | agree                                                                   | Every Time                                                                                      | Every time                                          | Fully                                                                                              | Every time                                                                 | Always                                                                   | Very good                                                                  |
|                                                                 | Satisfact        | Always                                                        |                     | - <b>,</b>                                                                                                              |                                                                      |                                                             | Strongly                                                                |                                                                                                 | - <b>,</b>                                          |                                                                                                    |                                                                            |                                                                          | - <b>,</b> g                                                               |
| 70%-84%                                                         | ory              |                                                               | Always fare         | Very well                                                                                                               | Very good                                                            | Every time                                                  | agree                                                                   | Every Time                                                                                      | Usually                                             | Fully                                                                                              | Sometimes                                                                  | Always                                                                   | Very good                                                                  |
|                                                                 | Satisfact        | Some times                                                    |                     |                                                                                                                         |                                                                      | Occassional                                                 |                                                                         | Occassion                                                                                       |                                                     |                                                                                                    |                                                                            |                                                                          |                                                                            |
| 85%-100%                                                        | ory              |                                                               | Always fare         | Very well                                                                                                               | Excellent                                                            | ly                                                          | Agree                                                                   | ally                                                                                            | Every time                                          | Fully                                                                                              |                                                                            | Always                                                                   | Good                                                                       |
|                                                                 | Satisfact        | Some times                                                    |                     |                                                                                                                         |                                                                      | Occassional                                                 |                                                                         |                                                                                                 |                                                     |                                                                                                    |                                                                            |                                                                          |                                                                            |
| 70%-84%                                                         | ory              |                                                               | Always fare         | Very well                                                                                                               | Very good                                                            | ly                                                          | Agree                                                                   | Every Time                                                                                      | Usually                                             | Reasonably                                                                                         | Sometimes                                                                  | Always                                                                   | Good                                                                       |
|                                                                 | Satisfact        | Just                                                          |                     | .,                                                                                                                      |                                                                      |                                                             |                                                                         |                                                                                                 |                                                     |                                                                                                    |                                                                            |                                                                          |                                                                            |
| 30%-54%                                                         | ory              | ,                                                             | Sometimes           | Very well                                                                                                               | Fair                                                                 | Every time                                                  | Agree                                                                   | Every Time                                                                                      |                                                     | Reasonably                                                                                         | Rarely                                                                     | Sometimes.                                                               | Good                                                                       |
| 700/ 040/                                                       | Satisfact        | Always                                                        | Comotinos           | Marainallu                                                                                                              | Fair                                                                 | Occassional                                                 | Λ συν ο ο                                                               |                                                                                                 | Sometime                                            | <b></b> 11.                                                                                        | Г a m . 4: ma a                                                            | Comotino                                                                 | Cood                                                                       |
| 70%-84%                                                         | ory<br>Satisfact |                                                               | Sometimes           | Marginally                                                                                                              | Fair                                                                 | ly                                                          | Agree                                                                   | ally                                                                                            | S                                                   | Fully                                                                                              | Every time                                                                 | Sometimes.                                                               | Good                                                                       |
| 30%-54%                                                         |                  | Always effective                                              | Usually<br>unfair   | Very well                                                                                                               | Very good                                                            | Never                                                       | Disagree                                                                | Never                                                                                           | Never                                               | Slightly                                                                                           | Never                                                                      | Never                                                                    | Good                                                                       |
| 30 /0-34 /0                                                     | ory<br>Won't     | enective                                                      | uillali             | very well                                                                                                               | very good                                                            | Nevei                                                       | Disagree                                                                | INEVE                                                                                           | Nevei                                               | Slightly                                                                                           | Nevei                                                                      | INEVE                                                                    | G000                                                                       |
|                                                                 | teach            | Just                                                          | Usually             |                                                                                                                         |                                                                      |                                                             |                                                                         |                                                                                                 |                                                     |                                                                                                    |                                                                            |                                                                          |                                                                            |
| 30%-54%                                                         | well             | satisfactory                                                  | unfair              | Not at all                                                                                                              | Fair                                                                 | Never                                                       | Disagree                                                                | Every Time                                                                                      | Never                                               | Fully                                                                                              | Sometimes                                                                  | Never                                                                    | Not good                                                                   |
|                                                                 | Thoroug          | Always                                                        |                     |                                                                                                                         |                                                                      | Occassional                                                 |                                                                         | , ,                                                                                             |                                                     | ,                                                                                                  |                                                                            | -                                                                        | 9                                                                          |
| 70%-84%                                                         | hly              | effective                                                     | Sometimes           | Not at all                                                                                                              | Excellent                                                            | ly                                                          | Neutral                                                                 | Every Time                                                                                      | Every time                                          | Reasonably                                                                                         | Rarely                                                                     | Always                                                                   | Good                                                                       |
|                                                                 | Satisfact        | Always                                                        |                     |                                                                                                                         |                                                                      |                                                             | Strongly                                                                |                                                                                                 |                                                     |                                                                                                    |                                                                            |                                                                          |                                                                            |
| 85%-100%                                                        | ory              |                                                               | Always fare         | Significantly                                                                                                           | Excellent                                                            | Every time                                                  | agree                                                                   | Every Time                                                                                      | Every time                                          | Fully                                                                                              | Every time                                                                 | Always                                                                   | Very good                                                                  |
|                                                                 | Satisfact        | Always                                                        |                     |                                                                                                                         |                                                                      | Occassional                                                 | 0,                                                                      | _                                                                                               |                                                     |                                                                                                    | _                                                                          |                                                                          |                                                                            |
| 85%-100%                                                        | ory              |                                                               | Sometimes           | Very well                                                                                                               | Very good                                                            | ly                                                          | agree                                                                   | Every Time                                                                                      | Every time                                          | Fully                                                                                              | Every time                                                                 | Always                                                                   | Very good                                                                  |
| FF0/ 000/                                                       | Satisfact        | Always                                                        | A                   | Many - II                                                                                                               | F                                                                    | E                                                           | Nias teal                                                               |                                                                                                 |                                                     |                                                                                                    |                                                                            |                                                                          |                                                                            |
| 55%-69%                                                         | Ory              |                                                               | Always fare         | Very well                                                                                                               | Excellent                                                            | Every time                                                  | Neutral                                                                 |                                                                                                 |                                                     |                                                                                                    |                                                                            |                                                                          |                                                                            |
| 55%-69%                                                         | Satisfact        | Always effective                                              | Always fare         | Very well                                                                                                               | Excellent                                                            | Every time                                                  | Strongly                                                                | Every Time                                                                                      | Even, time                                          | Reasonably                                                                                         | Every time                                                                 | Always                                                                   | Very good                                                                  |
| JJ /0-0970                                                      | ory<br>Thoroug   | Always                                                        | niways lafe         | very well                                                                                                               | EXCEILETT                                                            | Every unite                                                 | agree                                                                   | Lvery rille                                                                                     | Sometime                                            | iveasonably                                                                                        | Every unite                                                                | Aiways                                                                   | very good                                                                  |
| 30%-54%                                                         | hly              | •                                                             | Sometimes           | Very well                                                                                                               | Very good                                                            | Never                                                       | Agree                                                                   | Every Time                                                                                      |                                                     | Fully                                                                                              | Sometimes                                                                  | Always                                                                   | Good                                                                       |
| JU /U J <del>T</del> /U                                         | 1119             | CHOOLIVE                                                      | Comcumes            | V Ci y W Cii                                                                                                            | very good                                                            | 140461                                                      | Agree                                                                   | L-vory rillie                                                                                   |                                                     | i ully                                                                                             | Comcumes                                                                   | Aiways                                                                   | <u> </u>                                                                   |

| 8.How much<br>of the<br>syllabus was<br>covered in<br>the class | 9.How well did the teacher s prepare for classes | 10.How well<br>were the<br>teachers able<br>to<br>communicate | 11.Fairnes s of the interal evaluation process by the teachers | 12.The teaching and mentoring process in your institution facilities help you in cognitive,so cial and emotional growth | 13.The<br>Teachers<br>approach<br>to teaching<br>can be<br>described | 14.Was your performan ce in assignmen t discussed with you? | 15.The institutio n provides multiple opportuni ties to learn and grow. | 16.Teache r inform you about your expected competen cies, course outcomes and program outcomes. | 17.The teachers illustrate the concept through examples | 18.The<br>teachers<br>identify your<br>strength with<br>providing<br>right level of<br>challenges. | 19.Teache r s are able to identify your weakness and help you to overcome. | 20.Teachers encourage you to participate in extra curricular activities. | 21.The overall quality of teaching learning process in your institution is |
|-----------------------------------------------------------------|--------------------------------------------------|---------------------------------------------------------------|----------------------------------------------------------------|-------------------------------------------------------------------------------------------------------------------------|----------------------------------------------------------------------|-------------------------------------------------------------|-------------------------------------------------------------------------|-------------------------------------------------------------------------------------------------|---------------------------------------------------------|----------------------------------------------------------------------------------------------------|----------------------------------------------------------------------------|--------------------------------------------------------------------------|----------------------------------------------------------------------------|
| 70%-84%                                                         | Satisfact ory                                    | Always<br>effective                                           | Always fare                                                    | Very well                                                                                                               | Excellent                                                            | Every time                                                  | Agree                                                                   | Occassion ally                                                                                  | Sometime<br>s                                           | Reasonably                                                                                         | Every time                                                                 | Always                                                                   | Very good                                                                  |
| 30%-54%                                                         | good                                             | Always<br>effective                                           | Always fare                                                    | Very well                                                                                                               | Excellent                                                            | Every time                                                  | Agree                                                                   | Every Time                                                                                      |                                                         | Fully                                                                                              | Every time                                                                 | Always                                                                   | Very good                                                                  |
| 55%-69%                                                         | Poorly                                           | Some times effective                                          | Sometimes<br>unfair                                            | Very well                                                                                                               | Very good                                                            | Rarely                                                      | Neutral                                                                 | Occassion ally                                                                                  | S                                                       | Reasonably                                                                                         | Rarely                                                                     | Never                                                                    | Good                                                                       |
| 55%-69%                                                         | Poorly                                           | Some times effective                                          | Always fare                                                    | Very well                                                                                                               | Very good                                                            | Rarely                                                      | Neutral                                                                 | Occassion ally                                                                                  | Sometime                                                | Reasonably                                                                                         | Every time                                                                 | Always                                                                   | Very good                                                                  |
| 70%-84%                                                         | Poorly                                           | Always<br>effective                                           | Always fare                                                    | Significantly                                                                                                           | Excellent                                                            | Every time                                                  | Neutral                                                                 | Occassion ally                                                                                  | Every time                                              | Fully                                                                                              | Every time                                                                 | Always                                                                   | Very good                                                                  |
| 55%-69%                                                         | Poorly                                           | Some times effective                                          | Sometimes<br>unfair                                            | Very well                                                                                                               | Very good                                                            | Rarely                                                      | Disagree                                                                | Rarely                                                                                          | Sometime<br>s                                           | Partially                                                                                          | Sometimes                                                                  | Always                                                                   | Good                                                                       |
| 55%-69%                                                         | Poorly                                           | Some times effective                                          | Sometimes<br>unfair                                            | Very well                                                                                                               | Very good                                                            | Rarely                                                      | Disagree                                                                | Rarely                                                                                          | Sometime<br>s                                           | Partially                                                                                          | Sometimes                                                                  | Always                                                                   | Good                                                                       |
| 55%-69%                                                         | Satisfact<br>ory<br>Indiffere                    | Just<br>satisfactory<br>Just                                  | Sometimes                                                      | Very well                                                                                                               | Very good                                                            | Rarely<br>Occassional                                       | Neutral<br>Strongly                                                     | Every Time                                                                                      | Every time                                              | Reasonably                                                                                         | Sometimes                                                                  | Sometimes.                                                               | Good                                                                       |
| 30%-54%                                                         | ntly<br>Thoroug                                  | satisfactory<br>Always                                        | Always fare                                                    | Significantly                                                                                                           | Very good                                                            | ly                                                          | agree<br>Strongly                                                       | Every Time                                                                                      | Every time                                              | Fully                                                                                              | Every time                                                                 | Never                                                                    | Very good                                                                  |
| 85%-100%                                                        | hly                                              | effective                                                     | Always fare                                                    | Very well                                                                                                               | Excellent                                                            | Every time                                                  | agree                                                                   | Every Time                                                                                      | Every time                                              | Fully                                                                                              | Every time                                                                 | Always                                                                   | Very good                                                                  |
| 70%-84%                                                         | hly                                              | Very poor communicatio                                        | Sometimes                                                      | Marginally                                                                                                              | Excellent                                                            | Rarely                                                      | Agree                                                                   | Every Time                                                                                      | Every time                                              | Fully                                                                                              | Every time                                                                 | Always                                                                   | Very good                                                                  |
| 55%-69%                                                         | Won't<br>teach<br>well                           | Very poor communicatio                                        | Sometimes<br>unfair                                            | Marginally                                                                                                              |                                                                      | Never                                                       | Strongly<br>disagree                                                    | Rarely                                                                                          | Rarely                                                  | Slightly                                                                                           | Never                                                                      | Sometimes.                                                               | Not good                                                                   |
| 20%                                                             | Won't<br>teach<br>well                           |                                                               | Always fare                                                    | Significantly                                                                                                           | Very good                                                            | Every time                                                  | Strongly agree                                                          | Every Time                                                                                      |                                                         | Fully                                                                                              | Every time                                                                 | Sometimes.                                                               | Not good                                                                   |
| 70%-84%                                                         | Thoroug<br>hly                                   | Some times effective                                          | Always fare                                                    | Significantly                                                                                                           | Very good                                                            | Every time                                                  | Disagree                                                                | Every Time                                                                                      | Sometime<br>s                                           | Slightly                                                                                           | Every time                                                                 | Never                                                                    | Very good                                                                  |