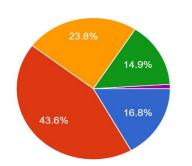

| 8.How much<br>of the<br>syllabus was<br>covered in<br>the class | s<br>prepare     | 10.How well<br>were the<br>teachers able<br>to<br>communicate | 11.Fairnes s of the | 12.The teaching and mentoring process in your institution facilities help you in cognitive,so cial and emotional growth | 13.The<br>Teachers<br>approach<br>to teaching<br>can be<br>described | 14.Was your performan ce in assignmen t discussed with you? | 15.The institutio n provides multiple opportuni ties to learn and grow. | 16.Teache r inform you about your expected competen cies, course outcomes and program outcomes. | illustrate<br>the<br>concept<br>through<br>examples | 18.The<br>teachers<br>identify your<br>strength with<br>providing<br>right level of<br>challenges. | 19.Teache r s are able to identify your weakness and help you to overcome. | 20.Teachers encourage you to participate in extra curricular activities. | 21.The overall quality of teaching learning process in your institution is |
|-----------------------------------------------------------------|------------------|---------------------------------------------------------------|---------------------|-------------------------------------------------------------------------------------------------------------------------|----------------------------------------------------------------------|-------------------------------------------------------------|-------------------------------------------------------------------------|-------------------------------------------------------------------------------------------------|-----------------------------------------------------|----------------------------------------------------------------------------------------------------|----------------------------------------------------------------------------|--------------------------------------------------------------------------|----------------------------------------------------------------------------|
| 55%-69%                                                         | Thoroug<br>hly   | Some times effective                                          | Always fare         | Very well                                                                                                               | Very good                                                            | Occassional<br>lv                                           | Neutral                                                                 | Occassion ally                                                                                  | Usually                                             | Fully                                                                                              | Sometimes                                                                  | Sometimes.                                                               | Good                                                                       |
| 33 /0-03 /0                                                     | Satisfact        | Just                                                          | Always late         | very well                                                                                                               | very good                                                            | iy                                                          | Strongly                                                                | ally                                                                                            | Usually                                             | 1 ully                                                                                             | Sometimes                                                                  | Sometimes.                                                               | Good                                                                       |
| 70%-84%                                                         | ory              |                                                               | Always fare         | Very well                                                                                                               | Excellent                                                            | Every time                                                  | agree                                                                   | Every Time                                                                                      | Every time                                          | Fully                                                                                              | Every time                                                                 | Always                                                                   | Very good                                                                  |
|                                                                 | Satisfact        | Always                                                        |                     | - <b>,</b>                                                                                                              |                                                                      |                                                             | Strongly                                                                |                                                                                                 | - <b>,</b>                                          |                                                                                                    |                                                                            |                                                                          | - <b>,</b> g                                                               |
| 70%-84%                                                         | ory              |                                                               | Always fare         | Very well                                                                                                               | Very good                                                            | Every time                                                  | agree                                                                   | Every Time                                                                                      | Usually                                             | Fully                                                                                              | Sometimes                                                                  | Always                                                                   | Very good                                                                  |
|                                                                 | Satisfact        | Some times                                                    |                     |                                                                                                                         |                                                                      | Occassional                                                 |                                                                         | Occassion                                                                                       |                                                     |                                                                                                    |                                                                            |                                                                          |                                                                            |
| 85%-100%                                                        | ory              |                                                               | Always fare         | Very well                                                                                                               | Excellent                                                            | ly                                                          | Agree                                                                   | ally                                                                                            | Every time                                          | Fully                                                                                              |                                                                            | Always                                                                   | Good                                                                       |
|                                                                 | Satisfact        | Some times                                                    |                     |                                                                                                                         |                                                                      | Occassional                                                 |                                                                         |                                                                                                 |                                                     |                                                                                                    |                                                                            |                                                                          |                                                                            |
| 70%-84%                                                         | ory              |                                                               | Always fare         | Very well                                                                                                               | Very good                                                            | ly                                                          | Agree                                                                   | Every Time                                                                                      | Usually                                             | Reasonably                                                                                         | Sometimes                                                                  | Always                                                                   | Good                                                                       |
|                                                                 | Satisfact        | Just                                                          |                     | .,                                                                                                                      |                                                                      |                                                             |                                                                         |                                                                                                 |                                                     |                                                                                                    |                                                                            |                                                                          |                                                                            |
| 30%-54%                                                         | ory              | ,                                                             | Sometimes           | Very well                                                                                                               | Fair                                                                 | Every time                                                  | Agree                                                                   | Every Time                                                                                      |                                                     | Reasonably                                                                                         | Rarely                                                                     | Sometimes.                                                               | Good                                                                       |
| 700/ 040/                                                       | Satisfact        | Always                                                        | Comotinos           | Marainallu                                                                                                              | Fair                                                                 | Occassional                                                 | Λ συν ο ο                                                               |                                                                                                 | Sometime                                            | <b></b> 11.                                                                                        | Г a m . 4: ma a                                                            | Comotino                                                                 | Cood                                                                       |
| 70%-84%                                                         | ory<br>Satisfact |                                                               | Sometimes           | Marginally                                                                                                              | Fair                                                                 | ly                                                          | Agree                                                                   | ally                                                                                            | S                                                   | Fully                                                                                              | Every time                                                                 | Sometimes.                                                               | Good                                                                       |
| 30%-54%                                                         |                  | Always effective                                              | Usually<br>unfair   | Very well                                                                                                               | Very good                                                            | Never                                                       | Disagree                                                                | Never                                                                                           | Never                                               | Slightly                                                                                           | Never                                                                      | Never                                                                    | Good                                                                       |
| 30 /0-34 /0                                                     | ory<br>Won't     | enective                                                      | uillali             | very well                                                                                                               | very good                                                            | Nevei                                                       | Disagree                                                                | INEVE                                                                                           | Nevei                                               | Slightly                                                                                           | Nevei                                                                      | INEVE                                                                    | G000                                                                       |
|                                                                 | teach            | Just                                                          | Usually             |                                                                                                                         |                                                                      |                                                             |                                                                         |                                                                                                 |                                                     |                                                                                                    |                                                                            |                                                                          |                                                                            |
| 30%-54%                                                         | well             | satisfactory                                                  | unfair              | Not at all                                                                                                              | Fair                                                                 | Never                                                       | Disagree                                                                | Every Time                                                                                      | Never                                               | Fully                                                                                              | Sometimes                                                                  | Never                                                                    | Not good                                                                   |
|                                                                 | Thoroug          | Always                                                        |                     |                                                                                                                         |                                                                      | Occassional                                                 |                                                                         | , ,                                                                                             |                                                     | ,                                                                                                  |                                                                            | -                                                                        | 9                                                                          |
| 70%-84%                                                         | hly              | effective                                                     | Sometimes           | Not at all                                                                                                              | Excellent                                                            | ly                                                          | Neutral                                                                 | Every Time                                                                                      | Every time                                          | Reasonably                                                                                         | Rarely                                                                     | Always                                                                   | Good                                                                       |
|                                                                 | Satisfact        | Always                                                        |                     |                                                                                                                         |                                                                      |                                                             | Strongly                                                                |                                                                                                 |                                                     |                                                                                                    |                                                                            |                                                                          |                                                                            |
| 85%-100%                                                        | ory              |                                                               | Always fare         | Significantly                                                                                                           | Excellent                                                            | Every time                                                  | agree                                                                   | Every Time                                                                                      | Every time                                          | Fully                                                                                              | Every time                                                                 | Always                                                                   | Very good                                                                  |
|                                                                 | Satisfact        | Always                                                        |                     |                                                                                                                         |                                                                      | Occassional                                                 | 0,                                                                      | _                                                                                               |                                                     |                                                                                                    | _                                                                          |                                                                          |                                                                            |
| 85%-100%                                                        | ory              |                                                               | Sometimes           | Very well                                                                                                               | Very good                                                            | ly                                                          | agree                                                                   | Every Time                                                                                      | Every time                                          | Fully                                                                                              | Every time                                                                 | Always                                                                   | Very good                                                                  |
| FF0/ 000/                                                       | Satisfact        | Always                                                        | A                   | Many - II                                                                                                               | F                                                                    | E                                                           | Nias teal                                                               |                                                                                                 |                                                     |                                                                                                    |                                                                            |                                                                          |                                                                            |
| 55%-69%                                                         | Ory              |                                                               | Always fare         | Very well                                                                                                               | Excellent                                                            | Every time                                                  | Neutral                                                                 |                                                                                                 |                                                     |                                                                                                    |                                                                            |                                                                          |                                                                            |
| 55%-69%                                                         | Satisfact        | Always effective                                              | Always fare         | Very well                                                                                                               | Excellent                                                            | Every time                                                  | Strongly                                                                | Every Time                                                                                      | Even, time                                          | Reasonably                                                                                         | Every time                                                                 | Always                                                                   | Very good                                                                  |
| JJ /0-0970                                                      | ory<br>Thoroug   | Always                                                        | niways lafe         | very well                                                                                                               | EXCEILETT                                                            | Every unite                                                 | agree                                                                   | Lvery rille                                                                                     | Sometime                                            | iveasonably                                                                                        | Every unite                                                                | Aiways                                                                   | very good                                                                  |
| 30%-54%                                                         | hly              | •                                                             | Sometimes           | Very well                                                                                                               | Very good                                                            | Never                                                       | Agree                                                                   | Every Time                                                                                      |                                                     | Fully                                                                                              | Sometimes                                                                  | Always                                                                   | Good                                                                       |
| JU /U J <del>T</del> /U                                         | 1119             | CHOOLIVE                                                      | Comcumes            | V Ci y W Cii                                                                                                            | very good                                                            | 140461                                                      | Agree                                                                   | L-vory rillie                                                                                   |                                                     | i ully                                                                                             | Comcumes                                                                   | Aiways                                                                   | <u> </u>                                                                   |

| 8.How much<br>of the<br>syllabus was<br>covered in<br>the class | 9.How well did the teacher s prepare for classes | 10.How well<br>were the<br>teachers able<br>to<br>communicate | 11.Fairnes s of the interal evaluation process by the teachers | 12.The teaching and mentoring process in your institution facilities help you in cognitive,so cial and emotional growth | 13.The<br>Teachers<br>approach<br>to teaching<br>can be<br>described | 14.Was your performan ce in assignmen t discussed with you? | 15.The institutio n provides multiple opportuni ties to learn and grow. | 16.Teache r inform you about your expected competen cies, course outcomes and program outcomes. | 17.The teachers illustrate the concept through examples | 18.The<br>teachers<br>identify your<br>strength with<br>providing<br>right level of<br>challenges. | 19.Teache r s are able to identify your weakness and help you to overcome. | 20.Teachers encourage you to participate in extra curricular activities. | 21.The overall quality of teaching learning process in your institution is |
|-----------------------------------------------------------------|--------------------------------------------------|---------------------------------------------------------------|----------------------------------------------------------------|-------------------------------------------------------------------------------------------------------------------------|----------------------------------------------------------------------|-------------------------------------------------------------|-------------------------------------------------------------------------|-------------------------------------------------------------------------------------------------|---------------------------------------------------------|----------------------------------------------------------------------------------------------------|----------------------------------------------------------------------------|--------------------------------------------------------------------------|----------------------------------------------------------------------------|
| 70%-84%                                                         | Satisfact ory                                    | Always<br>effective                                           | Always fare                                                    | Very well                                                                                                               | Excellent                                                            | Every time                                                  | Agree                                                                   | Occassion ally                                                                                  | Sometime<br>s                                           | Reasonably                                                                                         | Every time                                                                 | Always                                                                   | Very good                                                                  |
| 30%-54%                                                         | good                                             | Always<br>effective                                           | Always fare                                                    | Very well                                                                                                               | Excellent                                                            | Every time                                                  | Agree                                                                   | Every Time                                                                                      |                                                         | Fully                                                                                              | Every time                                                                 | Always                                                                   | Very good                                                                  |
| 55%-69%                                                         | Poorly                                           | Some times effective                                          | Sometimes<br>unfair                                            | Very well                                                                                                               | Very good                                                            | Rarely                                                      | Neutral                                                                 | Occassion ally                                                                                  | S                                                       | Reasonably                                                                                         | Rarely                                                                     | Never                                                                    | Good                                                                       |
| 55%-69%                                                         | Poorly                                           | Some times effective                                          | Always fare                                                    | Very well                                                                                                               | Very good                                                            | Rarely                                                      | Neutral                                                                 | Occassion ally                                                                                  | Sometime                                                | Reasonably                                                                                         | Every time                                                                 | Always                                                                   | Very good                                                                  |
| 70%-84%                                                         | Poorly                                           | Always<br>effective                                           | Always fare                                                    | Significantly                                                                                                           | Excellent                                                            | Every time                                                  | Neutral                                                                 | Occassion ally                                                                                  | Every time                                              | Fully                                                                                              | Every time                                                                 | Always                                                                   | Very good                                                                  |
| 55%-69%                                                         | Poorly                                           | Some times effective                                          | Sometimes<br>unfair                                            | Very well                                                                                                               | Very good                                                            | Rarely                                                      | Disagree                                                                | Rarely                                                                                          | Sometime<br>s                                           | Partially                                                                                          | Sometimes                                                                  | Always                                                                   | Good                                                                       |
| 55%-69%                                                         | Poorly                                           | Some times effective                                          | Sometimes<br>unfair                                            | Very well                                                                                                               | Very good                                                            | Rarely                                                      | Disagree                                                                | Rarely                                                                                          | Sometime<br>s                                           | Partially                                                                                          | Sometimes                                                                  | Always                                                                   | Good                                                                       |
| 55%-69%                                                         | Satisfact<br>ory<br>Indiffere                    | Just<br>satisfactory<br>Just                                  | Sometimes                                                      | Very well                                                                                                               | Very good                                                            | Rarely<br>Occassional                                       | Neutral<br>Strongly                                                     | Every Time                                                                                      | Every time                                              | Reasonably                                                                                         | Sometimes                                                                  | Sometimes.                                                               | Good                                                                       |
| 30%-54%                                                         | ntly<br>Thoroug                                  | satisfactory<br>Always                                        | Always fare                                                    | Significantly                                                                                                           | Very good                                                            | ly                                                          | agree<br>Strongly                                                       | Every Time                                                                                      | Every time                                              | Fully                                                                                              | Every time                                                                 | Never                                                                    | Very good                                                                  |
| 85%-100%                                                        | hly                                              | effective                                                     | Always fare                                                    | Very well                                                                                                               | Excellent                                                            | Every time                                                  | agree                                                                   | Every Time                                                                                      | Every time                                              | Fully                                                                                              | Every time                                                                 | Always                                                                   | Very good                                                                  |
| 70%-84%                                                         | hly                                              | Very poor communicatio                                        | Sometimes                                                      | Marginally                                                                                                              | Excellent                                                            | Rarely                                                      | Agree                                                                   | Every Time                                                                                      | Every time                                              | Fully                                                                                              | Every time                                                                 | Always                                                                   | Very good                                                                  |
| 55%-69%                                                         | Won't<br>teach<br>well                           | Very poor communicatio                                        | Sometimes<br>unfair                                            | Marginally                                                                                                              |                                                                      | Never                                                       | Strongly<br>disagree                                                    | Rarely                                                                                          | Rarely                                                  | Slightly                                                                                           | Never                                                                      | Sometimes.                                                               | Not good                                                                   |
| 20%                                                             | Won't<br>teach<br>well                           |                                                               | Always fare                                                    | Significantly                                                                                                           | Very good                                                            | Every time                                                  | Strongly agree                                                          | Every Time                                                                                      |                                                         | Fully                                                                                              | Every time                                                                 | Sometimes.                                                               | Not good                                                                   |
| 70%-84%                                                         | Thoroug<br>hly                                   | Some times effective                                          | Always fare                                                    | Significantly                                                                                                           | Very good                                                            | Every time                                                  | Disagree                                                                | Every Time                                                                                      | Sometime<br>s                                           | Slightly                                                                                           | Every time                                                                 | Never                                                                    | Very good                                                                  |