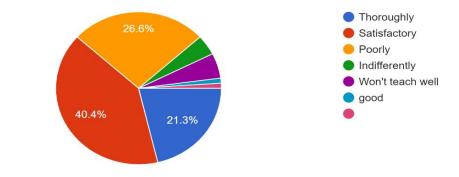

| 8.How much<br>of the<br>syllabus was<br>covered in<br>the class | s<br>prepare     | 10.How well<br>were the<br>teachers able<br>to<br>communicate | 11.Fairnes s of the | 12.The teaching and mentoring process in your institution facilities help you in cognitive,so cial and emotional growth | 13.The<br>Teachers<br>approach<br>to teaching<br>can be<br>described | 14.Was your performan ce in assignmen t discussed with you? | 15.The institutio n provides multiple opportuni ties to learn and grow. | 16.Teache r inform you about your expected competen cies, course outcomes and program outcomes. | illustrate<br>the<br>concept<br>through<br>examples | 18.The<br>teachers<br>identify your<br>strength with<br>providing<br>right level of<br>challenges. | 19.Teache r s are able to identify your weakness and help you to overcome. | 20.Teachers encourage you to participate in extra curricular activities. | 21.The overall quality of teaching learning process in your institution is |
|-----------------------------------------------------------------|------------------|---------------------------------------------------------------|---------------------|-------------------------------------------------------------------------------------------------------------------------|----------------------------------------------------------------------|-------------------------------------------------------------|-------------------------------------------------------------------------|-------------------------------------------------------------------------------------------------|-----------------------------------------------------|----------------------------------------------------------------------------------------------------|----------------------------------------------------------------------------|--------------------------------------------------------------------------|----------------------------------------------------------------------------|
| 55%-69%                                                         | Thoroug<br>hly   | Some times effective                                          | Always fare         | Very well                                                                                                               | Very good                                                            | Occassional<br>lv                                           | Neutral                                                                 | Occassion ally                                                                                  | Usually                                             | Fully                                                                                              | Sometimes                                                                  | Sometimes.                                                               | Good                                                                       |
| 33 /0-03 /0                                                     | Satisfact        | Just                                                          | Always late         | very well                                                                                                               | very good                                                            | iy                                                          | Strongly                                                                | ally                                                                                            | Usually                                             | 1 ully                                                                                             | Sometimes                                                                  | Sometimes.                                                               | Good                                                                       |
| 70%-84%                                                         | ory              |                                                               | Always fare         | Very well                                                                                                               | Excellent                                                            | Every time                                                  | agree                                                                   | Every Time                                                                                      | Every time                                          | Fully                                                                                              | Every time                                                                 | Always                                                                   | Very good                                                                  |
|                                                                 | Satisfact        | Always                                                        |                     | - <b>,</b>                                                                                                              |                                                                      |                                                             | Strongly                                                                |                                                                                                 | - <b>,</b>                                          |                                                                                                    |                                                                            |                                                                          | - <b>,</b> g                                                               |
| 70%-84%                                                         | ory              |                                                               | Always fare         | Very well                                                                                                               | Very good                                                            | Every time                                                  | agree                                                                   | Every Time                                                                                      | Usually                                             | Fully                                                                                              | Sometimes                                                                  | Always                                                                   | Very good                                                                  |
|                                                                 | Satisfact        | Some times                                                    |                     |                                                                                                                         |                                                                      | Occassional                                                 |                                                                         | Occassion                                                                                       |                                                     |                                                                                                    |                                                                            |                                                                          |                                                                            |
| 85%-100%                                                        | ory              |                                                               | Always fare         | Very well                                                                                                               | Excellent                                                            | ly                                                          | Agree                                                                   | ally                                                                                            | Every time                                          | Fully                                                                                              |                                                                            | Always                                                                   | Good                                                                       |
|                                                                 | Satisfact        | Some times                                                    |                     |                                                                                                                         |                                                                      | Occassional                                                 |                                                                         |                                                                                                 |                                                     |                                                                                                    |                                                                            |                                                                          |                                                                            |
| 70%-84%                                                         | ory              |                                                               | Always fare         | Very well                                                                                                               | Very good                                                            | ly                                                          | Agree                                                                   | Every Time                                                                                      | Usually                                             | Reasonably                                                                                         | Sometimes                                                                  | Always                                                                   | Good                                                                       |
|                                                                 | Satisfact        | Just                                                          |                     | .,                                                                                                                      |                                                                      |                                                             |                                                                         |                                                                                                 |                                                     |                                                                                                    |                                                                            |                                                                          |                                                                            |
| 30%-54%                                                         | ory              | ,                                                             | Sometimes           | Very well                                                                                                               | Fair                                                                 | Every time                                                  | Agree                                                                   | Every Time                                                                                      |                                                     | Reasonably                                                                                         | Rarely                                                                     | Sometimes.                                                               | Good                                                                       |
| 700/ 040/                                                       | Satisfact        | Always                                                        | Comotinos           | Marainallu                                                                                                              | Fair                                                                 | Occassional                                                 | Λ συν ο ο                                                               |                                                                                                 | Sometime                                            | <b></b> 11.                                                                                        | Г a m . 4: ma a                                                            | Comotino                                                                 | Cood                                                                       |
| 70%-84%                                                         | ory<br>Satisfact |                                                               | Sometimes           | Marginally                                                                                                              | Fair                                                                 | ly                                                          | Agree                                                                   | ally                                                                                            | S                                                   | Fully                                                                                              | Every time                                                                 | Sometimes.                                                               | Good                                                                       |
| 30%-54%                                                         |                  | Always effective                                              | Usually<br>unfair   | Very well                                                                                                               | Very good                                                            | Never                                                       | Disagree                                                                | Never                                                                                           | Never                                               | Slightly                                                                                           | Never                                                                      | Never                                                                    | Good                                                                       |
| 30 /0-34 /0                                                     | ory<br>Won't     | enective                                                      | uillali             | very well                                                                                                               | very good                                                            | Nevei                                                       | Disagree                                                                | INEVE                                                                                           | Nevei                                               | Slightly                                                                                           | Nevei                                                                      | INEVE                                                                    | G000                                                                       |
|                                                                 | teach            | Just                                                          | Usually             |                                                                                                                         |                                                                      |                                                             |                                                                         |                                                                                                 |                                                     |                                                                                                    |                                                                            |                                                                          |                                                                            |
| 30%-54%                                                         | well             | satisfactory                                                  | unfair              | Not at all                                                                                                              | Fair                                                                 | Never                                                       | Disagree                                                                | Every Time                                                                                      | Never                                               | Fully                                                                                              | Sometimes                                                                  | Never                                                                    | Not good                                                                   |
|                                                                 | Thoroug          | Always                                                        |                     |                                                                                                                         |                                                                      | Occassional                                                 |                                                                         | , ,                                                                                             |                                                     | ,                                                                                                  |                                                                            | -                                                                        | 9                                                                          |
| 70%-84%                                                         | hly              | effective                                                     | Sometimes           | Not at all                                                                                                              | Excellent                                                            | ly                                                          | Neutral                                                                 | Every Time                                                                                      | Every time                                          | Reasonably                                                                                         | Rarely                                                                     | Always                                                                   | Good                                                                       |
|                                                                 | Satisfact        | Always                                                        |                     |                                                                                                                         |                                                                      |                                                             | Strongly                                                                |                                                                                                 |                                                     |                                                                                                    |                                                                            |                                                                          |                                                                            |
| 85%-100%                                                        | ory              |                                                               | Always fare         | Significantly                                                                                                           | Excellent                                                            | Every time                                                  | agree                                                                   | Every Time                                                                                      | Every time                                          | Fully                                                                                              | Every time                                                                 | Always                                                                   | Very good                                                                  |
|                                                                 | Satisfact        | Always                                                        |                     |                                                                                                                         |                                                                      | Occassional                                                 | 0,                                                                      | _                                                                                               |                                                     |                                                                                                    | _                                                                          |                                                                          |                                                                            |
| 85%-100%                                                        | ory              |                                                               | Sometimes           | Very well                                                                                                               | Very good                                                            | ly                                                          | agree                                                                   | Every Time                                                                                      | Every time                                          | Fully                                                                                              | Every time                                                                 | Always                                                                   | Very good                                                                  |
| FF0/ 000/                                                       | Satisfact        | Always                                                        | A                   | Many - II                                                                                                               | F                                                                    | E                                                           | Nias teal                                                               |                                                                                                 |                                                     |                                                                                                    |                                                                            |                                                                          |                                                                            |
| 55%-69%                                                         | Ory              |                                                               | Always fare         | Very well                                                                                                               | Excellent                                                            | Every time                                                  | Neutral                                                                 |                                                                                                 |                                                     |                                                                                                    |                                                                            |                                                                          |                                                                            |
| 55%-69%                                                         | Satisfact        | Always effective                                              | Always fare         | Very well                                                                                                               | Excellent                                                            | Every time                                                  | Strongly                                                                | Every Time                                                                                      | Even, time                                          | Reasonably                                                                                         | Every time                                                                 | Always                                                                   | Very good                                                                  |
| JJ /0-0970                                                      | ory<br>Thoroug   | Always                                                        | niways lafe         | very well                                                                                                               | EXCEILETT                                                            | Every unite                                                 | agree                                                                   | Lvery rille                                                                                     | Sometime                                            | iveasonably                                                                                        | Every unite                                                                | Aiways                                                                   | very good                                                                  |
| 30%-54%                                                         | hly              | •                                                             | Sometimes           | Very well                                                                                                               | Very good                                                            | Never                                                       | Agree                                                                   | Every Time                                                                                      |                                                     | Fully                                                                                              | Sometimes                                                                  | Always                                                                   | Good                                                                       |
| JU /U J <del>T</del> /U                                         | 1119             | CHOOLIVE                                                      | Comcumes            | V Ci y W Cii                                                                                                            | very good                                                            | 140461                                                      | Agree                                                                   | L-vory rillie                                                                                   |                                                     | i ully                                                                                             | Comcumes                                                                   | Aiways                                                                   | <u> </u>                                                                   |

| 8.How much<br>of the<br>syllabus was<br>covered in<br>the class | 9.How well did the teacher s prepare for classes | 10.How well<br>were the<br>teachers able<br>to<br>communicate | 11.Fairnes s of the interal evaluation process by the teachers | 12.The teaching and mentoring process in your institution facilities help you in cognitive,so cial and emotional growth | 13.The<br>Teachers<br>approach<br>to teaching<br>can be<br>described | 14.Was your performan ce in assignmen t discussed with you? | 15.The institutio n provides multiple opportuni ties to learn and grow. | 16.Teache r inform you about your expected competen cies, course outcomes and program outcomes. | 17.The teachers illustrate the concept through examples | 18.The<br>teachers<br>identify your<br>strength with<br>providing<br>right level of<br>challenges. | 19.Teache r s are able to identify your weakness and help you to overcome. | 20.Teachers encourage you to participate in extra curricular activities. | 21.The overall quality of teaching learning process in your institution is |
|-----------------------------------------------------------------|--------------------------------------------------|---------------------------------------------------------------|----------------------------------------------------------------|-------------------------------------------------------------------------------------------------------------------------|----------------------------------------------------------------------|-------------------------------------------------------------|-------------------------------------------------------------------------|-------------------------------------------------------------------------------------------------|---------------------------------------------------------|----------------------------------------------------------------------------------------------------|----------------------------------------------------------------------------|--------------------------------------------------------------------------|----------------------------------------------------------------------------|
| 70%-84%                                                         | Satisfact ory                                    | Always<br>effective                                           | Always fare                                                    | Very well                                                                                                               | Excellent                                                            | Every time                                                  | Agree                                                                   | Occassion ally                                                                                  | Sometime<br>s                                           | Reasonably                                                                                         | Every time                                                                 | Always                                                                   | Very good                                                                  |
| 30%-54%                                                         | good                                             | Always<br>effective                                           | Always fare                                                    | Very well                                                                                                               | Excellent                                                            | Every time                                                  | Agree                                                                   | Every Time                                                                                      |                                                         | Fully                                                                                              | Every time                                                                 | Always                                                                   | Very good                                                                  |
| 55%-69%                                                         | Poorly                                           | Some times effective                                          | Sometimes<br>unfair                                            | Very well                                                                                                               | Very good                                                            | Rarely                                                      | Neutral                                                                 | Occassion ally                                                                                  | S                                                       | Reasonably                                                                                         | Rarely                                                                     | Never                                                                    | Good                                                                       |
| 55%-69%                                                         | Poorly                                           | Some times effective                                          | Always fare                                                    | Very well                                                                                                               | Very good                                                            | Rarely                                                      | Neutral                                                                 | Occassion ally                                                                                  | Sometime                                                | Reasonably                                                                                         | Every time                                                                 | Always                                                                   | Very good                                                                  |
| 70%-84%                                                         | Poorly                                           | Always<br>effective                                           | Always fare                                                    | Significantly                                                                                                           | Excellent                                                            | Every time                                                  | Neutral                                                                 | Occassion ally                                                                                  | Every time                                              | Fully                                                                                              | Every time                                                                 | Always                                                                   | Very good                                                                  |
| 55%-69%                                                         | Poorly                                           | Some times effective                                          | Sometimes<br>unfair                                            | Very well                                                                                                               | Very good                                                            | Rarely                                                      | Disagree                                                                | Rarely                                                                                          | Sometime<br>s                                           | Partially                                                                                          | Sometimes                                                                  | Always                                                                   | Good                                                                       |
| 55%-69%                                                         | Poorly                                           | Some times effective                                          | Sometimes<br>unfair                                            | Very well                                                                                                               | Very good                                                            | Rarely                                                      | Disagree                                                                | Rarely                                                                                          | Sometime<br>s                                           | Partially                                                                                          | Sometimes                                                                  | Always                                                                   | Good                                                                       |
| 55%-69%                                                         | Satisfact<br>ory<br>Indiffere                    | Just<br>satisfactory<br>Just                                  | Sometimes                                                      | Very well                                                                                                               | Very good                                                            | Rarely<br>Occassional                                       | Neutral<br>Strongly                                                     | Every Time                                                                                      | Every time                                              | Reasonably                                                                                         | Sometimes                                                                  | Sometimes.                                                               | Good                                                                       |
| 30%-54%                                                         | ntly<br>Thoroug                                  | satisfactory<br>Always                                        | Always fare                                                    | Significantly                                                                                                           | Very good                                                            | ly                                                          | agree<br>Strongly                                                       | Every Time                                                                                      | Every time                                              | Fully                                                                                              | Every time                                                                 | Never                                                                    | Very good                                                                  |
| 85%-100%                                                        | hly                                              | effective                                                     | Always fare                                                    | Very well                                                                                                               | Excellent                                                            | Every time                                                  | agree                                                                   | Every Time                                                                                      | Every time                                              | Fully                                                                                              | Every time                                                                 | Always                                                                   | Very good                                                                  |
| 70%-84%                                                         | hly                                              | Very poor communicatio                                        | Sometimes                                                      | Marginally                                                                                                              | Excellent                                                            | Rarely                                                      | Agree                                                                   | Every Time                                                                                      | Every time                                              | Fully                                                                                              | Every time                                                                 | Always                                                                   | Very good                                                                  |
| 55%-69%                                                         | Won't<br>teach<br>well                           | Very poor communicatio                                        | Sometimes<br>unfair                                            | Marginally                                                                                                              |                                                                      | Never                                                       | Strongly<br>disagree                                                    | Rarely                                                                                          | Rarely                                                  | Slightly                                                                                           | Never                                                                      | Sometimes.                                                               | Not good                                                                   |
| 20%                                                             | Won't<br>teach<br>well                           |                                                               | Always fare                                                    | Significantly                                                                                                           | Very good                                                            | Every time                                                  | Strongly agree                                                          | Every Time                                                                                      |                                                         | Fully                                                                                              | Every time                                                                 | Sometimes.                                                               | Not good                                                                   |
| 70%-84%                                                         | Thoroug<br>hly                                   | Some times effective                                          | Always fare                                                    | Significantly                                                                                                           | Very good                                                            | Every time                                                  | Disagree                                                                | Every Time                                                                                      | Sometime<br>s                                           | Slightly                                                                                           | Every time                                                                 | Never                                                                    | Very good                                                                  |