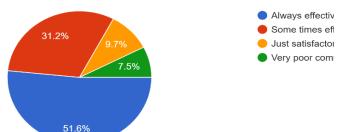

| 8.How much<br>of the<br>syllabus was<br>covered in<br>the class | s<br>prepare     | 10.How well<br>were the<br>teachers able<br>to<br>communicate | 11.Fairnes s of the | 12.The teaching and mentoring process in your institution facilities help you in cognitive,so cial and emotional growth | 13.The<br>Teachers<br>approach<br>to teaching<br>can be<br>described | 14.Was your performan ce in assignmen t discussed with you? | 15.The institutio n provides multiple opportuni ties to learn and grow. | 16.Teache r inform you about your expected competen cies, course outcomes and program outcomes. | illustrate<br>the<br>concept<br>through<br>examples | 18.The<br>teachers<br>identify your<br>strength with<br>providing<br>right level of<br>challenges. | 19.Teache r s are able to identify your weakness and help you to overcome. | 20.Teachers encourage you to participate in extra curricular activities. | 21.The overall quality of teaching learning process in your institution is |
|-----------------------------------------------------------------|------------------|---------------------------------------------------------------|---------------------|-------------------------------------------------------------------------------------------------------------------------|----------------------------------------------------------------------|-------------------------------------------------------------|-------------------------------------------------------------------------|-------------------------------------------------------------------------------------------------|-----------------------------------------------------|----------------------------------------------------------------------------------------------------|----------------------------------------------------------------------------|--------------------------------------------------------------------------|----------------------------------------------------------------------------|
| 55%-69%                                                         | Thoroug<br>hly   | Some times effective                                          | Always fare         | Very well                                                                                                               | Very good                                                            | Occassional<br>lv                                           | Neutral                                                                 | Occassion ally                                                                                  | Usually                                             | Fully                                                                                              | Sometimes                                                                  | Sometimes.                                                               | Good                                                                       |
| 33 /0-03 /0                                                     | Satisfact        | Just                                                          | Always late         | very well                                                                                                               | very good                                                            | iy                                                          | Strongly                                                                | ally                                                                                            | Usually                                             | 1 ully                                                                                             | Sometimes                                                                  | Sometimes.                                                               | Good                                                                       |
| 70%-84%                                                         | ory              |                                                               | Always fare         | Very well                                                                                                               | Excellent                                                            | Every time                                                  | agree                                                                   | Every Time                                                                                      | Every time                                          | Fully                                                                                              | Every time                                                                 | Always                                                                   | Very good                                                                  |
|                                                                 | Satisfact        | Always                                                        |                     | - <b>,</b>                                                                                                              |                                                                      |                                                             | Strongly                                                                |                                                                                                 | - <b>,</b>                                          |                                                                                                    |                                                                            |                                                                          | - <b>,</b> g                                                               |
| 70%-84%                                                         | ory              |                                                               | Always fare         | Very well                                                                                                               | Very good                                                            | Every time                                                  | agree                                                                   | Every Time                                                                                      | Usually                                             | Fully                                                                                              | Sometimes                                                                  | Always                                                                   | Very good                                                                  |
|                                                                 | Satisfact        | Some times                                                    |                     |                                                                                                                         |                                                                      | Occassional                                                 |                                                                         | Occassion                                                                                       |                                                     |                                                                                                    |                                                                            |                                                                          |                                                                            |
| 85%-100%                                                        | ory              |                                                               | Always fare         | Very well                                                                                                               | Excellent                                                            | ly                                                          | Agree                                                                   | ally                                                                                            | Every time                                          | Fully                                                                                              |                                                                            | Always                                                                   | Good                                                                       |
|                                                                 | Satisfact        | Some times                                                    |                     |                                                                                                                         |                                                                      | Occassional                                                 |                                                                         |                                                                                                 |                                                     |                                                                                                    |                                                                            |                                                                          |                                                                            |
| 70%-84%                                                         | ory              |                                                               | Always fare         | Very well                                                                                                               | Very good                                                            | ly                                                          | Agree                                                                   | Every Time                                                                                      | Usually                                             | Reasonably                                                                                         | Sometimes                                                                  | Always                                                                   | Good                                                                       |
|                                                                 | Satisfact        | Just                                                          |                     | .,                                                                                                                      |                                                                      |                                                             |                                                                         |                                                                                                 |                                                     |                                                                                                    |                                                                            |                                                                          |                                                                            |
| 30%-54%                                                         | ory              | ,                                                             | Sometimes           | Very well                                                                                                               | Fair                                                                 | Every time                                                  | Agree                                                                   | Every Time                                                                                      |                                                     | Reasonably                                                                                         | Rarely                                                                     | Sometimes.                                                               | Good                                                                       |
| 700/ 040/                                                       | Satisfact        | Always                                                        | Comotinos           | Marainallu                                                                                                              | Fair                                                                 | Occassional                                                 | Λ συν ο ο                                                               |                                                                                                 | Sometime                                            | <b></b> 11.                                                                                        | Г a m . 4: ma a                                                            | Comotino                                                                 | Cood                                                                       |
| 70%-84%                                                         | ory<br>Satisfact |                                                               | Sometimes           | Marginally                                                                                                              | Fair                                                                 | ly                                                          | Agree                                                                   | ally                                                                                            | S                                                   | Fully                                                                                              | Every time                                                                 | Sometimes.                                                               | Good                                                                       |
| 30%-54%                                                         |                  | Always effective                                              | Usually<br>unfair   | Very well                                                                                                               | Very good                                                            | Never                                                       | Disagree                                                                | Never                                                                                           | Never                                               | Slightly                                                                                           | Never                                                                      | Never                                                                    | Good                                                                       |
| 30 /0-34 /0                                                     | ory<br>Won't     | enective                                                      | uillali             | very well                                                                                                               | very good                                                            | Nevei                                                       | Disagree                                                                | INEVE                                                                                           | Nevei                                               | Slightly                                                                                           | Nevei                                                                      | INEVE                                                                    | G000                                                                       |
|                                                                 | teach            | Just                                                          | Usually             |                                                                                                                         |                                                                      |                                                             |                                                                         |                                                                                                 |                                                     |                                                                                                    |                                                                            |                                                                          |                                                                            |
| 30%-54%                                                         | well             | satisfactory                                                  | unfair              | Not at all                                                                                                              | Fair                                                                 | Never                                                       | Disagree                                                                | Every Time                                                                                      | Never                                               | Fully                                                                                              | Sometimes                                                                  | Never                                                                    | Not good                                                                   |
|                                                                 | Thoroug          | Always                                                        |                     |                                                                                                                         |                                                                      | Occassional                                                 |                                                                         | , ,                                                                                             |                                                     | ,                                                                                                  |                                                                            | -                                                                        | 9                                                                          |
| 70%-84%                                                         | hly              | effective                                                     | Sometimes           | Not at all                                                                                                              | Excellent                                                            | ly                                                          | Neutral                                                                 | Every Time                                                                                      | Every time                                          | Reasonably                                                                                         | Rarely                                                                     | Always                                                                   | Good                                                                       |
|                                                                 | Satisfact        | Always                                                        |                     |                                                                                                                         |                                                                      |                                                             | Strongly                                                                |                                                                                                 |                                                     |                                                                                                    |                                                                            |                                                                          |                                                                            |
| 85%-100%                                                        | ory              |                                                               | Always fare         | Significantly                                                                                                           | Excellent                                                            | Every time                                                  | agree                                                                   | Every Time                                                                                      | Every time                                          | Fully                                                                                              | Every time                                                                 | Always                                                                   | Very good                                                                  |
|                                                                 | Satisfact        | Always                                                        |                     |                                                                                                                         |                                                                      | Occassional                                                 | 0,                                                                      | _                                                                                               |                                                     |                                                                                                    | _                                                                          |                                                                          |                                                                            |
| 85%-100%                                                        | ory              |                                                               | Sometimes           | Very well                                                                                                               | Very good                                                            | ly                                                          | agree                                                                   | Every Time                                                                                      | Every time                                          | Fully                                                                                              | Every time                                                                 | Always                                                                   | Very good                                                                  |
| FF0/ 000/                                                       | Satisfact        | Always                                                        | A                   | Many - II                                                                                                               | F                                                                    | E                                                           | Nias teal                                                               |                                                                                                 |                                                     |                                                                                                    |                                                                            |                                                                          |                                                                            |
| 55%-69%                                                         | Ory              |                                                               | Always fare         | Very well                                                                                                               | Excellent                                                            | Every time                                                  | Neutral                                                                 |                                                                                                 |                                                     |                                                                                                    |                                                                            |                                                                          |                                                                            |
| 55%-69%                                                         | Satisfact        | Always effective                                              | Always fare         | Very well                                                                                                               | Excellent                                                            | Every time                                                  | Strongly                                                                | Every Time                                                                                      | Even, time                                          | Reasonably                                                                                         | Every time                                                                 | Always                                                                   | Very good                                                                  |
| JJ /0-0970                                                      | ory<br>Thoroug   | Always                                                        | niways lafe         | very well                                                                                                               | EXCEILETT                                                            | Every unite                                                 | agree                                                                   | Lvery rille                                                                                     | Sometime                                            | iveasonably                                                                                        | Every unite                                                                | Aiways                                                                   | very good                                                                  |
| 30%-54%                                                         | hly              | •                                                             | Sometimes           | Very well                                                                                                               | Very good                                                            | Never                                                       | Agree                                                                   | Every Time                                                                                      |                                                     | Fully                                                                                              | Sometimes                                                                  | Always                                                                   | Good                                                                       |
| JU /U J <del>T</del> /U                                         | 1119             | CHOOLIVE                                                      | Comcumes            | V Ci y W Cii                                                                                                            | very good                                                            | 140461                                                      | Agree                                                                   | L-vory rillie                                                                                   |                                                     | i ully                                                                                             | Comcumes                                                                   | Aiways                                                                   | <u> </u>                                                                   |

| 8.How much<br>of the<br>syllabus was<br>covered in<br>the class | 9.How well did the teacher s prepare for classes | 10.How well<br>were the<br>teachers able<br>to<br>communicate | 11.Fairnes s of the interal evaluation process by the teachers | 12.The teaching and mentoring process in your institution facilities help you in cognitive,so cial and emotional growth | 13.The<br>Teachers<br>approach<br>to teaching<br>can be<br>described | 14.Was your performan ce in assignmen t discussed with you? | 15.The institutio n provides multiple opportuni ties to learn and grow. | 16.Teache r inform you about your expected competen cies, course outcomes and program outcomes. | 17.The teachers illustrate the concept through examples | 18.The<br>teachers<br>identify your<br>strength with<br>providing<br>right level of<br>challenges. | 19.Teache r s are able to identify your weakness and help you to overcome. | 20.Teachers encourage you to participate in extra curricular activities. | 21.The overall quality of teaching learning process in your institution is |
|-----------------------------------------------------------------|--------------------------------------------------|---------------------------------------------------------------|----------------------------------------------------------------|-------------------------------------------------------------------------------------------------------------------------|----------------------------------------------------------------------|-------------------------------------------------------------|-------------------------------------------------------------------------|-------------------------------------------------------------------------------------------------|---------------------------------------------------------|----------------------------------------------------------------------------------------------------|----------------------------------------------------------------------------|--------------------------------------------------------------------------|----------------------------------------------------------------------------|
| 70%-84%                                                         | Satisfact ory                                    | Always<br>effective                                           | Always fare                                                    | Very well                                                                                                               | Excellent                                                            | Every time                                                  | Agree                                                                   | Occassion ally                                                                                  | Sometime<br>s                                           | Reasonably                                                                                         | Every time                                                                 | Always                                                                   | Very good                                                                  |
| 30%-54%                                                         | good                                             | Always<br>effective                                           | Always fare                                                    | Very well                                                                                                               | Excellent                                                            | Every time                                                  | Agree                                                                   | Every Time                                                                                      |                                                         | Fully                                                                                              | Every time                                                                 | Always                                                                   | Very good                                                                  |
| 55%-69%                                                         | Poorly                                           | Some times effective                                          | Sometimes<br>unfair                                            | Very well                                                                                                               | Very good                                                            | Rarely                                                      | Neutral                                                                 | Occassion ally                                                                                  | S                                                       | Reasonably                                                                                         | Rarely                                                                     | Never                                                                    | Good                                                                       |
| 55%-69%                                                         | Poorly                                           | Some times effective                                          | Always fare                                                    | Very well                                                                                                               | Very good                                                            | Rarely                                                      | Neutral                                                                 | Occassion ally                                                                                  | Sometime                                                | Reasonably                                                                                         | Every time                                                                 | Always                                                                   | Very good                                                                  |
| 70%-84%                                                         | Poorly                                           | Always<br>effective                                           | Always fare                                                    | Significantly                                                                                                           | Excellent                                                            | Every time                                                  | Neutral                                                                 | Occassion ally                                                                                  | Every time                                              | Fully                                                                                              | Every time                                                                 | Always                                                                   | Very good                                                                  |
| 55%-69%                                                         | Poorly                                           | Some times effective                                          | Sometimes<br>unfair                                            | Very well                                                                                                               | Very good                                                            | Rarely                                                      | Disagree                                                                | Rarely                                                                                          | Sometime<br>s                                           | Partially                                                                                          | Sometimes                                                                  | Always                                                                   | Good                                                                       |
| 55%-69%                                                         | Poorly                                           | Some times effective                                          | Sometimes<br>unfair                                            | Very well                                                                                                               | Very good                                                            | Rarely                                                      | Disagree                                                                | Rarely                                                                                          | Sometime<br>s                                           | Partially                                                                                          | Sometimes                                                                  | Always                                                                   | Good                                                                       |
| 55%-69%                                                         | Satisfact<br>ory<br>Indiffere                    | Just<br>satisfactory<br>Just                                  | Sometimes                                                      | Very well                                                                                                               | Very good                                                            | Rarely<br>Occassional                                       | Neutral<br>Strongly                                                     | Every Time                                                                                      | Every time                                              | Reasonably                                                                                         | Sometimes                                                                  | Sometimes.                                                               | Good                                                                       |
| 30%-54%                                                         | ntly<br>Thoroug                                  | satisfactory<br>Always                                        | Always fare                                                    | Significantly                                                                                                           | Very good                                                            | ly                                                          | agree<br>Strongly                                                       | Every Time                                                                                      | Every time                                              | Fully                                                                                              | Every time                                                                 | Never                                                                    | Very good                                                                  |
| 85%-100%                                                        | hly                                              | effective                                                     | Always fare                                                    | Very well                                                                                                               | Excellent                                                            | Every time                                                  | agree                                                                   | Every Time                                                                                      | Every time                                              | Fully                                                                                              | Every time                                                                 | Always                                                                   | Very good                                                                  |
| 70%-84%                                                         | hly                                              | Very poor communicatio                                        | Sometimes                                                      | Marginally                                                                                                              | Excellent                                                            | Rarely                                                      | Agree                                                                   | Every Time                                                                                      | Every time                                              | Fully                                                                                              | Every time                                                                 | Always                                                                   | Very good                                                                  |
| 55%-69%                                                         | Won't<br>teach<br>well                           | Very poor communicatio                                        | Sometimes<br>unfair                                            | Marginally                                                                                                              |                                                                      | Never                                                       | Strongly<br>disagree                                                    | Rarely                                                                                          | Rarely                                                  | Slightly                                                                                           | Never                                                                      | Sometimes.                                                               | Not good                                                                   |
| 20%                                                             | Won't<br>teach<br>well                           |                                                               | Always fare                                                    | Significantly                                                                                                           | Very good                                                            | Every time                                                  | Strongly agree                                                          | Every Time                                                                                      |                                                         | Fully                                                                                              | Every time                                                                 | Sometimes.                                                               | Not good                                                                   |
| 70%-84%                                                         | Thoroug<br>hly                                   | Some times effective                                          | Always fare                                                    | Significantly                                                                                                           | Very good                                                            | Every time                                                  | Disagree                                                                | Every Time                                                                                      | Sometime<br>s                                           | Slightly                                                                                           | Every time                                                                 | Never                                                                    | Very good                                                                  |