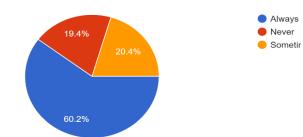

----------------------------------------------------------------|--------------|----------|------------------------|-------------------------------------------------------------------------------------------------------------------------|--------|-------------------------------------------------------------|----------|----------|--------------------------------|-------------|----------------------------------------------------------------------------|--------------------------------------------------------------------------------------------|----------------------------------------------------------------------------|

18.The teachers identify your strength with providing right level of challenge





20.Teachers encourage you to participate in extra curricular activities.
93 responses