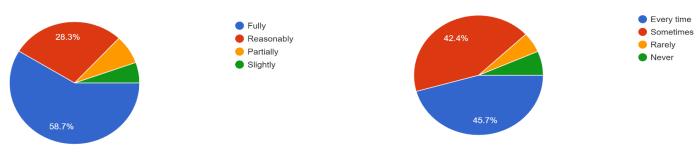

| 8.How much<br>of the<br>syllabus was<br>covered in<br>the class | s<br>prepare     | 10.How well<br>were the<br>teachers able<br>to<br>communicate | 11.Fairnes s of the | 12.The teaching and mentoring process in your institution facilities help you in cognitive,so cial and emotional growth | 13.The<br>Teachers<br>approach<br>to teaching<br>can be<br>described | 14.Was your performan ce in assignmen t discussed with you? | 15.The institutio n provides multiple opportuni ties to learn and grow. | 16.Teache r inform you about your expected competen cies, course outcomes and program outcomes. | illustrate<br>the<br>concept<br>through<br>examples | 18.The<br>teachers<br>identify your<br>strength with<br>providing<br>right level of<br>challenges. | 19.Teache r s are able to identify your weakness and help you to overcome. | 20.Teachers encourage you to participate in extra curricular activities. | 21.The overall quality of teaching learning process in your institution is |
|-----------------------------------------------------------------|------------------|---------------------------------------------------------------|---------------------|-------------------------------------------------------------------------------------------------------------------------|----------------------------------------------------------------------|-------------------------------------------------------------|-------------------------------------------------------------------------|-------------------------------------------------------------------------------------------------|-----------------------------------------------------|----------------------------------------------------------------------------------------------------|----------------------------------------------------------------------------|--------------------------------------------------------------------------|----------------------------------------------------------------------------|
| 55%-69%                                                         | Thoroug<br>hly   | Some times effective                                          | Always fare         | Very well                                                                                                               | Very good                                                            | Occassional<br>lv                                           | Neutral                                                                 | Occassion ally                                                                                  | Usually                                             | Fully                                                                                              | Sometimes                                                                  | Sometimes.                                                               | Good                                                                       |
| 33 /0-03 /0                                                     | Satisfact        | Just                                                          | Always late         | very well                                                                                                               | very good                                                            | iy                                                          | Strongly                                                                | ally                                                                                            | Usually                                             | 1 ully                                                                                             | Sometimes                                                                  | Sometimes.                                                               | Good                                                                       |
| 70%-84%                                                         | ory              |                                                               | Always fare         | Very well                                                                                                               | Excellent                                                            | Every time                                                  | agree                                                                   | Every Time                                                                                      | Every time                                          | Fully                                                                                              | Every time                                                                 | Always                                                                   | Very good                                                                  |
|                                                                 | Satisfact        | Always                                                        |                     | - <b>,</b>                                                                                                              |                                                                      |                                                             | Strongly                                                                |                                                                                                 | - <b>,</b>                                          |                                                                                                    |                                                                            |                                                                          | - <b>,</b> g                                                               |
| 70%-84%                                                         | ory              |                                                               | Always fare         | Very well                                                                                                               | Very good                                                            | Every time                                                  | agree                                                                   | Every Time                                                                                      | Usually                                             | Fully                                                                                              | Sometimes                                                                  | Always                                                                   | Very good                                                                  |
|                                                                 | Satisfact        | Some times                                                    |                     |                                                                                                                         |                                                                      | Occassional                                                 |                                                                         | Occassion                                                                                       |                                                     |                                                                                                    |                                                                            |                                                                          |                                                                            |
| 85%-100%                                                        | ory              |                                                               | Always fare         | Very well                                                                                                               | Excellent                                                            | ly                                                          | Agree                                                                   | ally                                                                                            | Every time                                          | Fully                                                                                              |                                                                            | Always                                                                   | Good                                                                       |
|                                                                 | Satisfact        | Some times                                                    |                     |                                                                                                                         |                                                                      | Occassional                                                 |                                                                         |                                                                                                 |                                                     |                                                                                                    |                                                                            |                                                                          |                                                                            |
| 70%-84%                                                         | ory              |                                                               | Always fare         | Very well                                                                                                               | Very good                                                            | ly                                                          | Agree                                                                   | Every Time                                                                                      | Usually                                             | Reasonably                                                                                         | Sometimes                                                                  | Always                                                                   | Good                                                                       |
|                                                                 | Satisfact        | Just                                                          |                     | .,                                                                                                                      |                                                                      |                                                             |                                                                         |                                                                                                 |                                                     |                                                                                                    |                                                                            |                                                                          |                                                                            |
| 30%-54%                                                         | ory              | ,                                                             | Sometimes           | Very well                                                                                                               | Fair                                                                 | Every time                                                  | Agree                                                                   | Every Time                                                                                      |                                                     | Reasonably                                                                                         | Rarely                                                                     | Sometimes.                                                               | Good                                                                       |
| 700/ 040/                                                       | Satisfact        | Always                                                        | Comotinos           | Marainallu                                                                                                              | Fair                                                                 | Occassional                                                 | Λ συν ο ο                                                               |                                                                                                 | Sometime                                            | <b></b> 11.                                                                                        | Г a m . 4: ma a                                                            | Comotino                                                                 | Cood                                                                       |
| 70%-84%                                                         | ory<br>Satisfact |                                                               | Sometimes           | Marginally                                                                                                              | Fair                                                                 | ly                                                          | Agree                                                                   | ally                                                                                            | S                                                   | Fully                                                                                              | Every time                                                                 | Sometimes.                                                               | Good                                                                       |
| 30%-54%                                                         |                  | Always effective                                              | Usually<br>unfair   | Very well                                                                                                               | Very good                                                            | Never                                                       | Disagree                                                                | Never                                                                                           | Never                                               | Slightly                                                                                           | Never                                                                      | Never                                                                    | Good                                                                       |
| 30 /0-34 /0                                                     | ory<br>Won't     | enective                                                      | uillali             | very well                                                                                                               | very good                                                            | Nevei                                                       | Disagree                                                                | INEVE                                                                                           | Nevei                                               | Slightly                                                                                           | Nevei                                                                      | INEVE                                                                    | G000                                                                       |
|                                                                 | teach            | Just                                                          | Usually             |                                                                                                                         |                                                                      |                                                             |                                                                         |                                                                                                 |                                                     |                                                                                                    |                                                                            |                                                                          |                                                                            |
| 30%-54%                                                         | well             | satisfactory                                                  | unfair              | Not at all                                                                                                              | Fair                                                                 | Never                                                       | Disagree                                                                | Every Time                                                                                      | Never                                               | Fully                                                                                              | Sometimes                                                                  | Never                                                                    | Not good                                                                   |
|                                                                 | Thoroug          | Always                                                        |                     |                                                                                                                         |                                                                      | Occassional                                                 |                                                                         | , ,                                                                                             |                                                     | ,                                                                                                  |                                                                            | -                                                                        | 9                                                                          |
| 70%-84%                                                         | hly              | effective                                                     | Sometimes           | Not at all                                                                                                              | Excellent                                                            | ly                                                          | Neutral                                                                 | Every Time                                                                                      | Every time                                          | Reasonably                                                                                         | Rarely                                                                     | Always                                                                   | Good                                                                       |
|                                                                 | Satisfact        | Always                                                        |                     |                                                                                                                         |                                                                      |                                                             | Strongly                                                                |                                                                                                 |                                                     |                                                                                                    |                                                                            |                                                                          |                                                                            |
| 85%-100%                                                        | ory              |                                                               | Always fare         | Significantly                                                                                                           | Excellent                                                            | Every time                                                  | agree                                                                   | Every Time                                                                                      | Every time                                          | Fully                                                                                              | Every time                                                                 | Always                                                                   | Very good                                                                  |
|                                                                 | Satisfact        | Always                                                        |                     |                                                                                                                         |                                                                      | Occassional                                                 | 0,                                                                      | _                                                                                               |                                                     |                                                                                                    | _                                                                          |                                                                          |                                                                            |
| 85%-100%                                                        | ory              |                                                               | Sometimes           | Very well                                                                                                               | Very good                                                            | ly                                                          | agree                                                                   | Every Time                                                                                      | Every time                                          | Fully                                                                                              | Every time                                                                 | Always                                                                   | Very good                                                                  |
| FF0/ 000/                                                       | Satisfact        | Always                                                        | A                   | Many - II                                                                                                               | F                                                                    | E                                                           | Nias teal                                                               |                                                                                                 |                                                     |                                                                                                    |                                                                            |                                                                          |                                                                            |
| 55%-69%                                                         | Ory              |                                                               | Always fare         | Very well                                                                                                               | Excellent                                                            | Every time                                                  | Neutral                                                                 |                                                                                                 |                                                     |                                                                                                    |                                                                            |                                                                          |                                                                            |
| 55%-69%                                                         | Satisfact        | Always effective                                              | Always fare         | Very well                                                                                                               | Excellent                                                            | Every time                                                  | Strongly                                                                | Every Time                                                                                      | Even, time                                          | Reasonably                                                                                         | Every time                                                                 | Always                                                                   | Very good                                                                  |
| JJ /0-0970                                                      | ory<br>Thoroug   | Always                                                        | niways lafe         | very well                                                                                                               | EXCEILETT                                                            | Every unite                                                 | agree                                                                   | Lvery rille                                                                                     | Sometime                                            | iveasonably                                                                                        | Every unite                                                                | Aiways                                                                   | very good                                                                  |
| 30%-54%                                                         | hly              | •                                                             | Sometimes           | Very well                                                                                                               | Very good                                                            | Never                                                       | Agree                                                                   | Every Time                                                                                      |                                                     | Fully                                                                                              | Sometimes                                                                  | Always                                                                   | Good                                                                       |
| JU /U J <del>T</del> /U                                         | 1119             | CHOOLIVE                                                      | Comcumes            | V Ci y W Cii                                                                                                            | very good                                                            | 140461                                                      | Agree                                                                   | L-vory rillie                                                                                   |                                                     | i ully                                                                                             | Comcumes                                                                   | Aiways                                                                   | <u> </u>                                                                   |

| 8.How much<br>of the<br>syllabus was<br>covered in<br>the class | 9.How well did the teacher s prepare for classes | 10.How well<br>were the<br>teachers able<br>to<br>communicate | 11.Fairnes s of the interal evaluation process by the teachers | 12.The teaching and mentoring process in your institution facilities help you in cognitive,so cial and emotional growth | 13.The<br>Teachers<br>approach<br>to teaching<br>can be<br>described | 14.Was your performan ce in assignmen t discussed with you? | 15.The institutio n provides multiple opportuni ties to learn and grow. | 16.Teache r inform you about your expected competen cies, course outcomes and program outcomes. | 17.The teachers illustrate the concept through examples | 18.The<br>teachers<br>identify your<br>strength with<br>providing<br>right level of<br>challenges. | 19.Teache r s are able to identify your weakness and help you to overcome. | 20.Teachers encourage you to participate in extra curricular activities. | 21.The overall quality of teaching learning process in your institution is |
|-----------------------------------------------------------------|--------------------------------------------------|---------------------------------------------------------------|----------------------------------------------------------------|-------------------------------------------------------------------------------------------------------------------------|----------------------------------------------------------------------|-------------------------------------------------------------|-------------------------------------------------------------------------|-------------------------------------------------------------------------------------------------|---------------------------------------------------------|----------------------------------------------------------------------------------------------------|----------------------------------------------------------------------------|--------------------------------------------------------------------------|----------------------------------------------------------------------------|
| 70%-84%                                                         | Satisfact ory                                    | Always<br>effective                                           | Always fare                                                    | Very well                                                                                                               | Excellent                                                            | Every time                                                  | Agree                                                                   | Occassion ally                                                                                  | Sometime<br>s                                           | Reasonably                                                                                         | Every time                                                                 | Always                                                                   | Very good                                                                  |
| 30%-54%                                                         | good                                             | Always<br>effective                                           | Always fare                                                    | Very well                                                                                                               | Excellent                                                            | Every time                                                  | Agree                                                                   | Every Time                                                                                      |                                                         | Fully                                                                                              | Every time                                                                 | Always                                                                   | Very good                                                                  |
| 55%-69%                                                         | Poorly                                           | Some times effective                                          | Sometimes<br>unfair                                            | Very well                                                                                                               | Very good                                                            | Rarely                                                      | Neutral                                                                 | Occassion ally                                                                                  | S                                                       | Reasonably                                                                                         | Rarely                                                                     | Never                                                                    | Good                                                                       |
| 55%-69%                                                         | Poorly                                           | Some times effective                                          | Always fare                                                    | Very well                                                                                                               | Very good                                                            | Rarely                                                      | Neutral                                                                 | Occassion ally                                                                                  | Sometime                                                | Reasonably                                                                                         | Every time                                                                 | Always                                                                   | Very good                                                                  |
| 70%-84%                                                         | Poorly                                           | Always<br>effective                                           | Always fare                                                    | Significantly                                                                                                           | Excellent                                                            | Every time                                                  | Neutral                                                                 | Occassion ally                                                                                  | Every time                                              | Fully                                                                                              | Every time                                                                 | Always                                                                   | Very good                                                                  |
| 55%-69%                                                         | Poorly                                           | Some times effective                                          | Sometimes<br>unfair                                            | Very well                                                                                                               | Very good                                                            | Rarely                                                      | Disagree                                                                | Rarely                                                                                          | Sometime<br>s                                           | Partially                                                                                          | Sometimes                                                                  | Always                                                                   | Good                                                                       |
| 55%-69%                                                         | Poorly                                           | Some times effective                                          | Sometimes<br>unfair                                            | Very well                                                                                                               | Very good                                                            | Rarely                                                      | Disagree                                                                | Rarely                                                                                          | Sometime<br>s                                           | Partially                                                                                          | Sometimes                                                                  | Always                                                                   | Good                                                                       |
| 55%-69%                                                         | Satisfact<br>ory<br>Indiffere                    | Just<br>satisfactory<br>Just                                  | Sometimes                                                      | Very well                                                                                                               | Very good                                                            | Rarely<br>Occassional                                       | Neutral<br>Strongly                                                     | Every Time                                                                                      | Every time                                              | Reasonably                                                                                         | Sometimes                                                                  | Sometimes.                                                               | Good                                                                       |
| 30%-54%                                                         | ntly<br>Thoroug                                  | satisfactory<br>Always                                        | Always fare                                                    | Significantly                                                                                                           | Very good                                                            | ly                                                          | agree<br>Strongly                                                       | Every Time                                                                                      | Every time                                              | Fully                                                                                              | Every time                                                                 | Never                                                                    | Very good                                                                  |
| 85%-100%                                                        | hly                                              | effective                                                     | Always fare                                                    | Very well                                                                                                               | Excellent                                                            | Every time                                                  | agree                                                                   | Every Time                                                                                      | Every time                                              | Fully                                                                                              | Every time                                                                 | Always                                                                   | Very good                                                                  |
| 70%-84%                                                         | hly                                              | Very poor communicatio                                        | Sometimes                                                      | Marginally                                                                                                              | Excellent                                                            | Rarely                                                      | Agree                                                                   | Every Time                                                                                      | Every time                                              | Fully                                                                                              | Every time                                                                 | Always                                                                   | Very good                                                                  |
| 55%-69%                                                         | Won't<br>teach<br>well                           | Very poor communicatio                                        | Sometimes<br>unfair                                            | Marginally                                                                                                              |                                                                      | Never                                                       | Strongly<br>disagree                                                    | Rarely                                                                                          | Rarely                                                  | Slightly                                                                                           | Never                                                                      | Sometimes.                                                               | Not good                                                                   |
| 20%                                                             | Won't<br>teach<br>well                           |                                                               | Always fare                                                    | Significantly                                                                                                           | Very good                                                            | Every time                                                  | Strongly agree                                                          | Every Time                                                                                      |                                                         | Fully                                                                                              | Every time                                                                 | Sometimes.                                                               | Not good                                                                   |
| 70%-84%                                                         | Thoroug<br>hly                                   | Some times effective                                          | Always fare                                                    | Significantly                                                                                                           | Very good                                                            | Every time                                                  | Disagree                                                                | Every Time                                                                                      | Sometime<br>s                                           | Slightly                                                                                           | Every time                                                                 | Never                                                                    | Very good                                                                  |