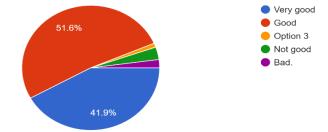

--------------------------------------------------------------|--------------|----------|------------------------|-------------------------------------------------------------------------------------------------------------------------|--------|-------------------------------------------------------------|----------|----------|--------------------------------|-------------|----------------------------------------------------------------------------|--------------------------------------------------------------------------------------------|----------------------------------------------------------------------------|

18.The teachers identify your strength with providing right level of challenge





20.Teachers encourage you to participate in extra curricular activities.
93 responses