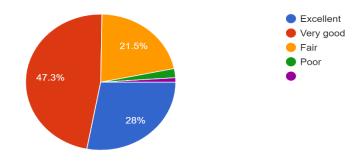

| 8.How much<br>of the<br>syllabus was<br>covered in<br>the class | s<br>prepare     | 10.How well<br>were the<br>teachers able<br>to<br>communicate | 11.Fairnes s of the | 12.The teaching and mentoring process in your institution facilities help you in cognitive,so cial and emotional growth | 13.The<br>Teachers<br>approach<br>to teaching<br>can be<br>described | 14.Was your performan ce in assignmen t discussed with you? | 15.The institutio n provides multiple opportuni ties to learn and grow. | 16.Teache r inform you about your expected competen cies, course outcomes and program outcomes. | illustrate<br>the<br>concept<br>through<br>examples | 18.The<br>teachers<br>identify your<br>strength with<br>providing<br>right level of<br>challenges. | 19.Teache r s are able to identify your weakness and help you to overcome. | 20.Teachers encourage you to participate in extra curricular activities. | 21.The overall quality of teaching learning process in your institution is |
|-----------------------------------------------------------------|------------------|---------------------------------------------------------------|---------------------|-------------------------------------------------------------------------------------------------------------------------|----------------------------------------------------------------------|-------------------------------------------------------------|-------------------------------------------------------------------------|-------------------------------------------------------------------------------------------------|-----------------------------------------------------|----------------------------------------------------------------------------------------------------|----------------------------------------------------------------------------|--------------------------------------------------------------------------|----------------------------------------------------------------------------|
| 55%-69%                                                         | Thoroug<br>hly   | Some times effective                                          | Always fare         | Very well                                                                                                               | Very good                                                            | Occassional<br>lv                                           | Neutral                                                                 | Occassion ally                                                                                  | Usually                                             | Fully                                                                                              | Sometimes                                                                  | Sometimes.                                                               | Good                                                                       |
| 33 /0-03 /0                                                     | Satisfact        | Just                                                          | Always late         | very well                                                                                                               | very good                                                            | iy                                                          | Strongly                                                                | ally                                                                                            | Usually                                             | 1 ully                                                                                             | Sometimes                                                                  | Sometimes.                                                               | Good                                                                       |
| 70%-84%                                                         | ory              |                                                               | Always fare         | Very well                                                                                                               | Excellent                                                            | Every time                                                  | agree                                                                   | Every Time                                                                                      | Every time                                          | Fully                                                                                              | Every time                                                                 | Always                                                                   | Very good                                                                  |
|                                                                 | Satisfact        | Always                                                        |                     | - <b>,</b>                                                                                                              |                                                                      |                                                             | Strongly                                                                |                                                                                                 | - <b>,</b>                                          |                                                                                                    |                                                                            |                                                                          | - <b>,</b> g                                                               |
| 70%-84%                                                         | ory              |                                                               | Always fare         | Very well                                                                                                               | Very good                                                            | Every time                                                  | agree                                                                   | Every Time                                                                                      | Usually                                             | Fully                                                                                              | Sometimes                                                                  | Always                                                                   | Very good                                                                  |
|                                                                 | Satisfact        | Some times                                                    |                     |                                                                                                                         |                                                                      | Occassional                                                 |                                                                         | Occassion                                                                                       |                                                     |                                                                                                    |                                                                            |                                                                          |                                                                            |
| 85%-100%                                                        | ory              |                                                               | Always fare         | Very well                                                                                                               | Excellent                                                            | ly                                                          | Agree                                                                   | ally                                                                                            | Every time                                          | Fully                                                                                              |                                                                            | Always                                                                   | Good                                                                       |
|                                                                 | Satisfact        | Some times                                                    |                     |                                                                                                                         |                                                                      | Occassional                                                 |                                                                         |                                                                                                 |                                                     |                                                                                                    |                                                                            |                                                                          |                                                                            |
| 70%-84%                                                         | ory              |                                                               | Always fare         | Very well                                                                                                               | Very good                                                            | ly                                                          | Agree                                                                   | Every Time                                                                                      | Usually                                             | Reasonably                                                                                         | Sometimes                                                                  | Always                                                                   | Good                                                                       |
|                                                                 | Satisfact        | Just                                                          |                     | .,                                                                                                                      |                                                                      |                                                             |                                                                         |                                                                                                 |                                                     |                                                                                                    |                                                                            |                                                                          |                                                                            |
| 30%-54%                                                         | ory              | ,                                                             | Sometimes           | Very well                                                                                                               | Fair                                                                 | Every time                                                  | Agree                                                                   | Every Time                                                                                      |                                                     | Reasonably                                                                                         | Rarely                                                                     | Sometimes.                                                               | Good                                                                       |
| 700/ 040/                                                       | Satisfact        | Always                                                        | Comotinos           | Marainallu                                                                                                              | Fair                                                                 | Occassional                                                 | Λ συν ο ο                                                               |                                                                                                 | Sometime                                            | <b></b> 11.                                                                                        | Г a m . 4: ma a                                                            | Comotino                                                                 | Cood                                                                       |
| 70%-84%                                                         | ory<br>Satisfact |                                                               | Sometimes           | Marginally                                                                                                              | Fair                                                                 | ly                                                          | Agree                                                                   | ally                                                                                            | S                                                   | Fully                                                                                              | Every time                                                                 | Sometimes.                                                               | Good                                                                       |
| 30%-54%                                                         |                  | Always effective                                              | Usually<br>unfair   | Very well                                                                                                               | Very good                                                            | Never                                                       | Disagree                                                                | Never                                                                                           | Never                                               | Slightly                                                                                           | Never                                                                      | Never                                                                    | Good                                                                       |
| 30 /0-34 /0                                                     | ory<br>Won't     | enective                                                      | uillali             | very well                                                                                                               | very good                                                            | Nevei                                                       | Disagree                                                                | INEVE                                                                                           | Nevei                                               | Slightly                                                                                           | Nevei                                                                      | INEVE                                                                    | G000                                                                       |
|                                                                 | teach            | Just                                                          | Usually             |                                                                                                                         |                                                                      |                                                             |                                                                         |                                                                                                 |                                                     |                                                                                                    |                                                                            |                                                                          |                                                                            |
| 30%-54%                                                         | well             | satisfactory                                                  | unfair              | Not at all                                                                                                              | Fair                                                                 | Never                                                       | Disagree                                                                | Every Time                                                                                      | Never                                               | Fully                                                                                              | Sometimes                                                                  | Never                                                                    | Not good                                                                   |
|                                                                 | Thoroug          | Always                                                        |                     |                                                                                                                         |                                                                      | Occassional                                                 |                                                                         | , ,                                                                                             |                                                     | ,                                                                                                  |                                                                            | -                                                                        | 9                                                                          |
| 70%-84%                                                         | hly              | effective                                                     | Sometimes           | Not at all                                                                                                              | Excellent                                                            | ly                                                          | Neutral                                                                 | Every Time                                                                                      | Every time                                          | Reasonably                                                                                         | Rarely                                                                     | Always                                                                   | Good                                                                       |
|                                                                 | Satisfact        | Always                                                        |                     |                                                                                                                         |                                                                      |                                                             | Strongly                                                                |                                                                                                 |                                                     |                                                                                                    |                                                                            |                                                                          |                                                                            |
| 85%-100%                                                        | ory              |                                                               | Always fare         | Significantly                                                                                                           | Excellent                                                            | Every time                                                  | agree                                                                   | Every Time                                                                                      | Every time                                          | Fully                                                                                              | Every time                                                                 | Always                                                                   | Very good                                                                  |
|                                                                 | Satisfact        | Always                                                        |                     |                                                                                                                         |                                                                      | Occassional                                                 | 0,                                                                      | _                                                                                               |                                                     |                                                                                                    | _                                                                          |                                                                          |                                                                            |
| 85%-100%                                                        | ory              |                                                               | Sometimes           | Very well                                                                                                               | Very good                                                            | ly                                                          | agree                                                                   | Every Time                                                                                      | Every time                                          | Fully                                                                                              | Every time                                                                 | Always                                                                   | Very good                                                                  |
| FF0/ 000/                                                       | Satisfact        | Always                                                        | A                   | Many - II                                                                                                               | F                                                                    | E                                                           | Nias teal                                                               |                                                                                                 |                                                     |                                                                                                    |                                                                            |                                                                          |                                                                            |
| 55%-69%                                                         | Ory              |                                                               | Always fare         | Very well                                                                                                               | Excellent                                                            | Every time                                                  | Neutral                                                                 |                                                                                                 |                                                     |                                                                                                    |                                                                            |                                                                          |                                                                            |
| 55%-69%                                                         | Satisfact        | Always effective                                              | Always fare         | Very well                                                                                                               | Excellent                                                            | Every time                                                  | Strongly                                                                | Every Time                                                                                      | Even, time                                          | Reasonably                                                                                         | Every time                                                                 | Always                                                                   | Very good                                                                  |
| JJ /0-0970                                                      | ory<br>Thoroug   | Always                                                        | niways lafe         | very well                                                                                                               | EXCEILETT                                                            | Every unite                                                 | agree                                                                   | Lvery rille                                                                                     | Sometime                                            | iveasonably                                                                                        | Every unite                                                                | Aiways                                                                   | very good                                                                  |
| 30%-54%                                                         | hly              | •                                                             | Sometimes           | Very well                                                                                                               | Very good                                                            | Never                                                       | Agree                                                                   | Every Time                                                                                      |                                                     | Fully                                                                                              | Sometimes                                                                  | Always                                                                   | Good                                                                       |
| JU /U J <del>T</del> /U                                         | 1119             | CHOOLIVE                                                      | Comcumes            | V Ci y W Cii                                                                                                            | very good                                                            | 140461                                                      | Agree                                                                   | L-vory rillie                                                                                   |                                                     | i ully                                                                                             | Comcumes                                                                   | Aiways                                                                   | <u> </u>                                                                   |

| 8.How much<br>of the<br>syllabus was<br>covered in<br>the class | 9.How well did the teacher s prepare for classes | 10.How well<br>were the<br>teachers able<br>to<br>communicate | 11.Fairnes s of the interal evaluation process by the teachers | 12.The teaching and mentoring process in your institution facilities help you in cognitive,so cial and emotional growth | 13.The<br>Teachers<br>approach<br>to teaching<br>can be<br>described | 14.Was your performan ce in assignmen t discussed with you? | 15.The institutio n provides multiple opportuni ties to learn and grow. | 16.Teache r inform you about your expected competen cies, course outcomes and program outcomes. | 17.The teachers illustrate the concept through examples | 18.The<br>teachers<br>identify your<br>strength with<br>providing<br>right level of<br>challenges. | 19.Teache r s are able to identify your weakness and help you to overcome. | 20.Teachers encourage you to participate in extra curricular activities. | 21.The overall quality of teaching learning process in your institution is |
|-----------------------------------------------------------------|--------------------------------------------------|---------------------------------------------------------------|----------------------------------------------------------------|-------------------------------------------------------------------------------------------------------------------------|----------------------------------------------------------------------|-------------------------------------------------------------|-------------------------------------------------------------------------|-------------------------------------------------------------------------------------------------|---------------------------------------------------------|----------------------------------------------------------------------------------------------------|----------------------------------------------------------------------------|--------------------------------------------------------------------------|----------------------------------------------------------------------------|
| 70%-84%                                                         | Satisfact ory                                    | Always<br>effective                                           | Always fare                                                    | Very well                                                                                                               | Excellent                                                            | Every time                                                  | Agree                                                                   | Occassion ally                                                                                  | Sometime<br>s                                           | Reasonably                                                                                         | Every time                                                                 | Always                                                                   | Very good                                                                  |
| 30%-54%                                                         | good                                             | Always<br>effective                                           | Always fare                                                    | Very well                                                                                                               | Excellent                                                            | Every time                                                  | Agree                                                                   | Every Time                                                                                      |                                                         | Fully                                                                                              | Every time                                                                 | Always                                                                   | Very good                                                                  |
| 55%-69%                                                         | Poorly                                           | Some times effective                                          | Sometimes<br>unfair                                            | Very well                                                                                                               | Very good                                                            | Rarely                                                      | Neutral                                                                 | Occassion ally                                                                                  | S                                                       | Reasonably                                                                                         | Rarely                                                                     | Never                                                                    | Good                                                                       |
| 55%-69%                                                         | Poorly                                           | Some times effective                                          | Always fare                                                    | Very well                                                                                                               | Very good                                                            | Rarely                                                      | Neutral                                                                 | Occassion ally                                                                                  | Sometime                                                | Reasonably                                                                                         | Every time                                                                 | Always                                                                   | Very good                                                                  |
| 70%-84%                                                         | Poorly                                           | Always<br>effective                                           | Always fare                                                    | Significantly                                                                                                           | Excellent                                                            | Every time                                                  | Neutral                                                                 | Occassion ally                                                                                  | Every time                                              | Fully                                                                                              | Every time                                                                 | Always                                                                   | Very good                                                                  |
| 55%-69%                                                         | Poorly                                           | Some times effective                                          | Sometimes<br>unfair                                            | Very well                                                                                                               | Very good                                                            | Rarely                                                      | Disagree                                                                | Rarely                                                                                          | Sometime<br>s                                           | Partially                                                                                          | Sometimes                                                                  | Always                                                                   | Good                                                                       |
| 55%-69%                                                         | Poorly                                           | Some times effective                                          | Sometimes<br>unfair                                            | Very well                                                                                                               | Very good                                                            | Rarely                                                      | Disagree                                                                | Rarely                                                                                          | Sometime<br>s                                           | Partially                                                                                          | Sometimes                                                                  | Always                                                                   | Good                                                                       |
| 55%-69%                                                         | Satisfact<br>ory<br>Indiffere                    | Just<br>satisfactory<br>Just                                  | Sometimes                                                      | Very well                                                                                                               | Very good                                                            | Rarely<br>Occassional                                       | Neutral<br>Strongly                                                     | Every Time                                                                                      | Every time                                              | Reasonably                                                                                         | Sometimes                                                                  | Sometimes.                                                               | Good                                                                       |
| 30%-54%                                                         | ntly<br>Thoroug                                  | satisfactory<br>Always                                        | Always fare                                                    | Significantly                                                                                                           | Very good                                                            | ly                                                          | agree<br>Strongly                                                       | Every Time                                                                                      | Every time                                              | Fully                                                                                              | Every time                                                                 | Never                                                                    | Very good                                                                  |
| 85%-100%                                                        | hly                                              | effective                                                     | Always fare                                                    | Very well                                                                                                               | Excellent                                                            | Every time                                                  | agree                                                                   | Every Time                                                                                      | Every time                                              | Fully                                                                                              | Every time                                                                 | Always                                                                   | Very good                                                                  |
| 70%-84%                                                         | hly                                              | Very poor communicatio                                        | Sometimes                                                      | Marginally                                                                                                              | Excellent                                                            | Rarely                                                      | Agree                                                                   | Every Time                                                                                      | Every time                                              | Fully                                                                                              | Every time                                                                 | Always                                                                   | Very good                                                                  |
| 55%-69%                                                         | Won't<br>teach<br>well                           | Very poor communicatio                                        | Sometimes<br>unfair                                            | Marginally                                                                                                              |                                                                      | Never                                                       | Strongly<br>disagree                                                    | Rarely                                                                                          | Rarely                                                  | Slightly                                                                                           | Never                                                                      | Sometimes.                                                               | Not good                                                                   |
| 20%                                                             | Won't<br>teach<br>well                           |                                                               | Always fare                                                    | Significantly                                                                                                           | Very good                                                            | Every time                                                  | Strongly agree                                                          | Every Time                                                                                      |                                                         | Fully                                                                                              | Every time                                                                 | Sometimes.                                                               | Not good                                                                   |
| 70%-84%                                                         | Thoroug<br>hly                                   | Some times effective                                          | Always fare                                                    | Significantly                                                                                                           | Very good                                                            | Every time                                                  | Disagree                                                                | Every Time                                                                                      | Sometime<br>s                                           | Slightly                                                                                           | Every time                                                                 | Never                                                                    | Very good                                                                  |