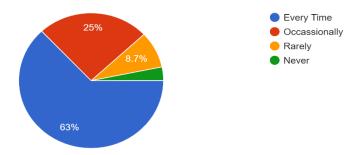

| 8.How much<br>of the<br>syllabus was<br>covered in<br>the class | s<br>prepare     | 10.How well<br>were the<br>teachers able<br>to<br>communicate | 11.Fairnes s of the | 12.The teaching and mentoring process in your institution facilities help you in cognitive,so cial and emotional growth | 13.The<br>Teachers<br>approach<br>to teaching<br>can be<br>described | 14.Was your performan ce in assignmen t discussed with you? | 15.The institutio n provides multiple opportuni ties to learn and grow. | 16.Teache r inform you about your expected competen cies, course outcomes and program outcomes. | illustrate<br>the<br>concept<br>through<br>examples | 18.The<br>teachers<br>identify your<br>strength with<br>providing<br>right level of<br>challenges. | 19.Teache r s are able to identify your weakness and help you to overcome. | 20.Teachers encourage you to participate in extra curricular activities. | 21.The overall quality of teaching learning process in your institution is |
|-----------------------------------------------------------------|------------------|---------------------------------------------------------------|---------------------|-------------------------------------------------------------------------------------------------------------------------|----------------------------------------------------------------------|-------------------------------------------------------------|-------------------------------------------------------------------------|-------------------------------------------------------------------------------------------------|-----------------------------------------------------|----------------------------------------------------------------------------------------------------|----------------------------------------------------------------------------|--------------------------------------------------------------------------|----------------------------------------------------------------------------|
| 55%-69%                                                         | Thoroug<br>hly   | Some times effective                                          | Always fare         | Very well                                                                                                               | Very good                                                            | Occassional<br>lv                                           | Neutral                                                                 | Occassion ally                                                                                  | Usually                                             | Fully                                                                                              | Sometimes                                                                  | Sometimes.                                                               | Good                                                                       |
| 33 /0-03 /0                                                     | Satisfact        | Just                                                          | Always late         | very well                                                                                                               | very good                                                            | iy                                                          | Strongly                                                                | ally                                                                                            | Usually                                             | 1 ully                                                                                             | Sometimes                                                                  | Sometimes.                                                               | Good                                                                       |
| 70%-84%                                                         | ory              |                                                               | Always fare         | Very well                                                                                                               | Excellent                                                            | Every time                                                  | agree                                                                   | Every Time                                                                                      | Every time                                          | Fully                                                                                              | Every time                                                                 | Always                                                                   | Very good                                                                  |
|                                                                 | Satisfact        | Always                                                        |                     | - <b>,</b>                                                                                                              |                                                                      |                                                             | Strongly                                                                |                                                                                                 | - <b>,</b>                                          |                                                                                                    |                                                                            |                                                                          | - <b>,</b> g                                                               |
| 70%-84%                                                         | ory              |                                                               | Always fare         | Very well                                                                                                               | Very good                                                            | Every time                                                  | agree                                                                   | Every Time                                                                                      | Usually                                             | Fully                                                                                              | Sometimes                                                                  | Always                                                                   | Very good                                                                  |
|                                                                 | Satisfact        | Some times                                                    |                     |                                                                                                                         |                                                                      | Occassional                                                 |                                                                         | Occassion                                                                                       |                                                     |                                                                                                    |                                                                            |                                                                          |                                                                            |
| 85%-100%                                                        | ory              |                                                               | Always fare         | Very well                                                                                                               | Excellent                                                            | ly                                                          | Agree                                                                   | ally                                                                                            | Every time                                          | Fully                                                                                              |                                                                            | Always                                                                   | Good                                                                       |
|                                                                 | Satisfact        | Some times                                                    |                     |                                                                                                                         |                                                                      | Occassional                                                 |                                                                         |                                                                                                 |                                                     |                                                                                                    |                                                                            |                                                                          |                                                                            |
| 70%-84%                                                         | ory              |                                                               | Always fare         | Very well                                                                                                               | Very good                                                            | ly                                                          | Agree                                                                   | Every Time                                                                                      | Usually                                             | Reasonably                                                                                         | Sometimes                                                                  | Always                                                                   | Good                                                                       |
|                                                                 | Satisfact        | Just                                                          |                     | .,                                                                                                                      |                                                                      |                                                             |                                                                         |                                                                                                 |                                                     |                                                                                                    |                                                                            |                                                                          |                                                                            |
| 30%-54%                                                         | ory              | ,                                                             | Sometimes           | Very well                                                                                                               | Fair                                                                 | Every time                                                  | Agree                                                                   | Every Time                                                                                      |                                                     | Reasonably                                                                                         | Rarely                                                                     | Sometimes.                                                               | Good                                                                       |
| 700/ 040/                                                       | Satisfact        | Always                                                        | Comotinos           | Marainallu                                                                                                              | Fair                                                                 | Occassional                                                 | Λ συν ο ο                                                               |                                                                                                 | Sometime                                            | <b></b> 11.                                                                                        | Г a m . 4: ma a                                                            | Comotino                                                                 | Cood                                                                       |
| 70%-84%                                                         | ory<br>Satisfact |                                                               | Sometimes           | Marginally                                                                                                              | Fair                                                                 | ly                                                          | Agree                                                                   | ally                                                                                            | S                                                   | Fully                                                                                              | Every time                                                                 | Sometimes.                                                               | Good                                                                       |
| 30%-54%                                                         |                  | Always effective                                              | Usually<br>unfair   | Very well                                                                                                               | Very good                                                            | Never                                                       | Disagree                                                                | Never                                                                                           | Never                                               | Slightly                                                                                           | Never                                                                      | Never                                                                    | Good                                                                       |
| 30 /0-34 /0                                                     | ory<br>Won't     | enective                                                      | uillali             | very well                                                                                                               | very good                                                            | Nevei                                                       | Disagree                                                                | INEVE                                                                                           | Nevei                                               | Slightly                                                                                           | Nevei                                                                      | INEVE                                                                    | G000                                                                       |
|                                                                 | teach            | Just                                                          | Usually             |                                                                                                                         |                                                                      |                                                             |                                                                         |                                                                                                 |                                                     |                                                                                                    |                                                                            |                                                                          |                                                                            |
| 30%-54%                                                         | well             | satisfactory                                                  | unfair              | Not at all                                                                                                              | Fair                                                                 | Never                                                       | Disagree                                                                | Every Time                                                                                      | Never                                               | Fully                                                                                              | Sometimes                                                                  | Never                                                                    | Not good                                                                   |
|                                                                 | Thoroug          | Always                                                        |                     |                                                                                                                         |                                                                      | Occassional                                                 |                                                                         | , ,                                                                                             |                                                     | ,                                                                                                  |                                                                            | -                                                                        | 9                                                                          |
| 70%-84%                                                         | hly              | effective                                                     | Sometimes           | Not at all                                                                                                              | Excellent                                                            | ly                                                          | Neutral                                                                 | Every Time                                                                                      | Every time                                          | Reasonably                                                                                         | Rarely                                                                     | Always                                                                   | Good                                                                       |
|                                                                 | Satisfact        | Always                                                        |                     |                                                                                                                         |                                                                      |                                                             | Strongly                                                                |                                                                                                 |                                                     |                                                                                                    |                                                                            |                                                                          |                                                                            |
| 85%-100%                                                        | ory              |                                                               | Always fare         | Significantly                                                                                                           | Excellent                                                            | Every time                                                  | agree                                                                   | Every Time                                                                                      | Every time                                          | Fully                                                                                              | Every time                                                                 | Always                                                                   | Very good                                                                  |
|                                                                 | Satisfact        | Always                                                        |                     |                                                                                                                         |                                                                      | Occassional                                                 | 0,                                                                      | _                                                                                               |                                                     |                                                                                                    | _                                                                          |                                                                          |                                                                            |
| 85%-100%                                                        | ory              |                                                               | Sometimes           | Very well                                                                                                               | Very good                                                            | ly                                                          | agree                                                                   | Every Time                                                                                      | Every time                                          | Fully                                                                                              | Every time                                                                 | Always                                                                   | Very good                                                                  |
| FF0/ 000/                                                       | Satisfact        | Always                                                        | A                   | Many - II                                                                                                               | F                                                                    | E                                                           | Nias teal                                                               |                                                                                                 |                                                     |                                                                                                    |                                                                            |                                                                          |                                                                            |
| 55%-69%                                                         | Ory              |                                                               | Always fare         | Very well                                                                                                               | Excellent                                                            | Every time                                                  | Neutral                                                                 |                                                                                                 |                                                     |                                                                                                    |                                                                            |                                                                          |                                                                            |
| 55%-69%                                                         | Satisfact        | Always effective                                              | Always fare         | Very well                                                                                                               | Excellent                                                            | Every time                                                  | Strongly                                                                | Every Time                                                                                      | Even, time                                          | Reasonably                                                                                         | Every time                                                                 | Always                                                                   | Very good                                                                  |
| JJ /0-0970                                                      | ory<br>Thoroug   | Always                                                        | niways lafe         | very well                                                                                                               | EXCEILETT                                                            | Every unite                                                 | agree                                                                   | Lvery rille                                                                                     | Sometime                                            | iveasonably                                                                                        | Every unite                                                                | Aiways                                                                   | very good                                                                  |
| 30%-54%                                                         | hly              | •                                                             | Sometimes           | Very well                                                                                                               | Very good                                                            | Never                                                       | Agree                                                                   | Every Time                                                                                      |                                                     | Fully                                                                                              | Sometimes                                                                  | Always                                                                   | Good                                                                       |
| JU /U J <del>T</del> /U                                         | 1119             | CHOOLIVE                                                      | Comcumes            | V Ci y W Cii                                                                                                            | very good                                                            | 140461                                                      | Agree                                                                   | L-vory rillie                                                                                   |                                                     | i ully                                                                                             | Comcumes                                                                   | Aiways                                                                   | <u> </u>                                                                   |

| 8.How much<br>of the<br>syllabus was<br>covered in<br>the class | 9.How well did the teacher s prepare for classes | 10.How well<br>were the<br>teachers able<br>to<br>communicate | 11.Fairnes s of the interal evaluation process by the teachers | 12.The teaching and mentoring process in your institution facilities help you in cognitive,so cial and emotional growth | 13.The<br>Teachers<br>approach<br>to teaching<br>can be<br>described | 14.Was your performan ce in assignmen t discussed with you? | 15.The institutio n provides multiple opportuni ties to learn and grow. | 16.Teache r inform you about your expected competen cies, course outcomes and program outcomes. | 17.The teachers illustrate the concept through examples | 18.The<br>teachers<br>identify your<br>strength with<br>providing<br>right level of<br>challenges. | 19.Teache r s are able to identify your weakness and help you to overcome. | 20.Teachers encourage you to participate in extra curricular activities. | 21.The overall quality of teaching learning process in your institution is |
|-----------------------------------------------------------------|--------------------------------------------------|---------------------------------------------------------------|----------------------------------------------------------------|-------------------------------------------------------------------------------------------------------------------------|----------------------------------------------------------------------|-------------------------------------------------------------|-------------------------------------------------------------------------|-------------------------------------------------------------------------------------------------|---------------------------------------------------------|----------------------------------------------------------------------------------------------------|----------------------------------------------------------------------------|--------------------------------------------------------------------------|----------------------------------------------------------------------------|
| 70%-84%                                                         | Satisfact ory                                    | Always<br>effective                                           | Always fare                                                    | Very well                                                                                                               | Excellent                                                            | Every time                                                  | Agree                                                                   | Occassion ally                                                                                  | Sometime<br>s                                           | Reasonably                                                                                         | Every time                                                                 | Always                                                                   | Very good                                                                  |
| 30%-54%                                                         | good                                             | Always<br>effective                                           | Always fare                                                    | Very well                                                                                                               | Excellent                                                            | Every time                                                  | Agree                                                                   | Every Time                                                                                      |                                                         | Fully                                                                                              | Every time                                                                 | Always                                                                   | Very good                                                                  |
| 55%-69%                                                         | Poorly                                           | Some times effective                                          | Sometimes<br>unfair                                            | Very well                                                                                                               | Very good                                                            | Rarely                                                      | Neutral                                                                 | Occassion ally                                                                                  | S                                                       | Reasonably                                                                                         | Rarely                                                                     | Never                                                                    | Good                                                                       |
| 55%-69%                                                         | Poorly                                           | Some times effective                                          | Always fare                                                    | Very well                                                                                                               | Very good                                                            | Rarely                                                      | Neutral                                                                 | Occassion ally                                                                                  | Sometime                                                | Reasonably                                                                                         | Every time                                                                 | Always                                                                   | Very good                                                                  |
| 70%-84%                                                         | Poorly                                           | Always<br>effective                                           | Always fare                                                    | Significantly                                                                                                           | Excellent                                                            | Every time                                                  | Neutral                                                                 | Occassion ally                                                                                  | Every time                                              | Fully                                                                                              | Every time                                                                 | Always                                                                   | Very good                                                                  |
| 55%-69%                                                         | Poorly                                           | Some times effective                                          | Sometimes<br>unfair                                            | Very well                                                                                                               | Very good                                                            | Rarely                                                      | Disagree                                                                | Rarely                                                                                          | Sometime<br>s                                           | Partially                                                                                          | Sometimes                                                                  | Always                                                                   | Good                                                                       |
| 55%-69%                                                         | Poorly                                           | Some times effective                                          | Sometimes<br>unfair                                            | Very well                                                                                                               | Very good                                                            | Rarely                                                      | Disagree                                                                | Rarely                                                                                          | Sometime<br>s                                           | Partially                                                                                          | Sometimes                                                                  | Always                                                                   | Good                                                                       |
| 55%-69%                                                         | Satisfact<br>ory<br>Indiffere                    | Just<br>satisfactory<br>Just                                  | Sometimes                                                      | Very well                                                                                                               | Very good                                                            | Rarely<br>Occassional                                       | Neutral<br>Strongly                                                     | Every Time                                                                                      | Every time                                              | Reasonably                                                                                         | Sometimes                                                                  | Sometimes.                                                               | Good                                                                       |
| 30%-54%                                                         | ntly<br>Thoroug                                  | satisfactory<br>Always                                        | Always fare                                                    | Significantly                                                                                                           | Very good                                                            | ly                                                          | agree<br>Strongly                                                       | Every Time                                                                                      | Every time                                              | Fully                                                                                              | Every time                                                                 | Never                                                                    | Very good                                                                  |
| 85%-100%                                                        | hly                                              | effective                                                     | Always fare                                                    | Very well                                                                                                               | Excellent                                                            | Every time                                                  | agree                                                                   | Every Time                                                                                      | Every time                                              | Fully                                                                                              | Every time                                                                 | Always                                                                   | Very good                                                                  |
| 70%-84%                                                         | hly                                              | Very poor communicatio                                        | Sometimes                                                      | Marginally                                                                                                              | Excellent                                                            | Rarely                                                      | Agree                                                                   | Every Time                                                                                      | Every time                                              | Fully                                                                                              | Every time                                                                 | Always                                                                   | Very good                                                                  |
| 55%-69%                                                         | Won't<br>teach<br>well                           | Very poor communicatio                                        | Sometimes<br>unfair                                            | Marginally                                                                                                              |                                                                      | Never                                                       | Strongly<br>disagree                                                    | Rarely                                                                                          | Rarely                                                  | Slightly                                                                                           | Never                                                                      | Sometimes.                                                               | Not good                                                                   |
| 20%                                                             | Won't<br>teach<br>well                           |                                                               | Always fare                                                    | Significantly                                                                                                           | Very good                                                            | Every time                                                  | Strongly agree                                                          | Every Time                                                                                      |                                                         | Fully                                                                                              | Every time                                                                 | Sometimes.                                                               | Not good                                                                   |
| 70%-84%                                                         | Thoroug<br>hly                                   | Some times effective                                          | Always fare                                                    | Significantly                                                                                                           | Very good                                                            | Every time                                                  | Disagree                                                                | Every Time                                                                                      | Sometime<br>s                                           | Slightly                                                                                           | Every time                                                                 | Never                                                                    | Very good                                                                  |